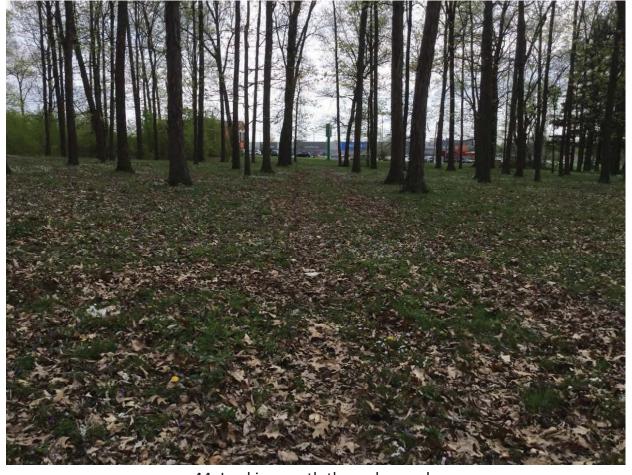

At SR 54, the multi-use trail continues east along the north side of the road until reaching a trailhead at a point approximately 437 feet west of CR 1000 W (Appendix B, B6 to B13). From this point, the trail alignment veers north through a forested area and ends at Greene County General Hospital (Appendix B, B13 to B15). In addition, trail sections will be constructed from the trail head to CR 1000 W (Lone Tree Road) (Appendix B, B13). Another section of trail will be constructed between the Linton Shopping Center northeast to Lezlie Lane to connect to the residential properties east of the shopping center (Appendix B, B5 to B6). The typical section of the trail will include an 8 to 10-foot wide paved pathway with 2-foot wide shoulders. Green space will separate the multi-use trail from SR 54 and the unnamed road. The width of the green space varies from a minimum of 5 feet wide to as much as 28 feet wide near the trailhead and continuing to CR 1000 W. The existing 30-inch by 40-inch CMP on the east side of CR 1100 W will be extended further to the south in order to accommodate the alignment of the multi-use trail along the unnamed road (Appendix B, B47). The existing 13-foot by 7-foot reinforced concrete 3-sided structure (CV 054-028-27.10) carries an unnamed tributary to Beehunter Ditch under SR 54 will also be extended in order to accommodate the trail alignment. Additionally, new stormwater structures,