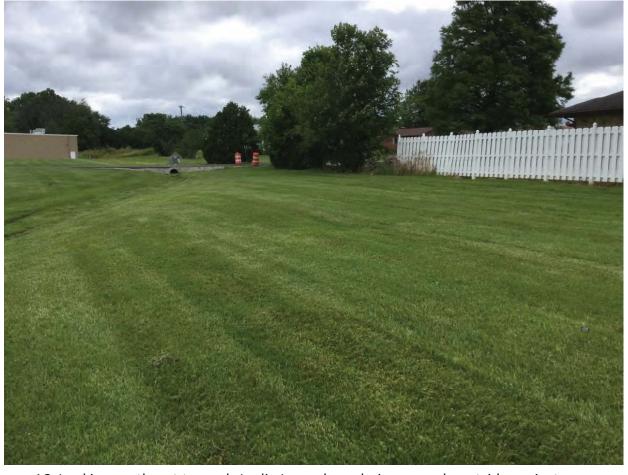

Within the project area, there is an unnamed road that is an east-west route and is functionally classified as a local road (Appendix B, B3 to B4). The typical cross-section of the roadway consists of two 10-foot wide travel lanes (one in each direction) with no discernible shoulder. An existing 30-inch by 40-inch corrugated metal pipe (CMP) structure is located under the unnamed road on the east side of CR 1100 W. Drainage along the north side of the unnamed road is conveyed by a shallow ditch, while on the south side drainage is conveyed via a combination of ditches and incidental wetland features that have formed due to runoff from nearby businesses. The existing speed limit is not posted. The are no pedestrian or bicycle facilities along either side of the unnamed road.

### Preferred Alternative

The preferred alternative involves the construction of a multi-use trail from the Linton City Park to the Greene County General Hospital. The need for installation and upgrading of facilities is identified in City of Linton's Americans with Disabilities Act (ADA) Transition Plan. In August 2019, during the development of the project, a 30-foot section of the trail was constructed within the Linton City Park property with local funds (Appendix B, B3). Because this constructed section of trail is needed to support logical termini, the impacts associated with that construction are included in this document as part of the project. The multi-use trail will extend from the eastern edge of the Linton City Park (also called Humphreys Park) at Phil Harris Parkway, crosses CR 1100 W (Park Road), and continues east along the south side of an unnamed road (Appendix B, B3 to B4). The multi-use trail continues east through the parking lot of the Linton Shopping Center before turning south toward SR 54 (A Street NE) (Appendix B, B6). To provide optimal safety where interactions between vehicular traffic and pedestrians/bicyclists may occur, the trail pavement through the parking lot of the shopping center will be raised in three sections. The breaks between each raised section will define the areas at which vehicles will be able to turn and continue along the main lanes of the parking lot. A curb will border both sides of the raised trail section to further demarcate the pedestrian facility. The height of the curb generally ranges from 6-inches to 12-inches while the base elevation of the raised trail also increases by 0.33-inch to 0.85-inch. Each raised section will begin and end with an ADA compliant concrete curb ramp. Specific locations along the trail will be clearly designated for the crossing of vehicular traffic. There will also be signage and pavement markings for both vehicular and trail traffic within this area. All signing will meet INDOT requirements and follow all guidelines of the FHWA Manual on Uniform Traffic Control Devices (MUTCD) and the AASHTO Guide for the Development of Bicycle Facilities.