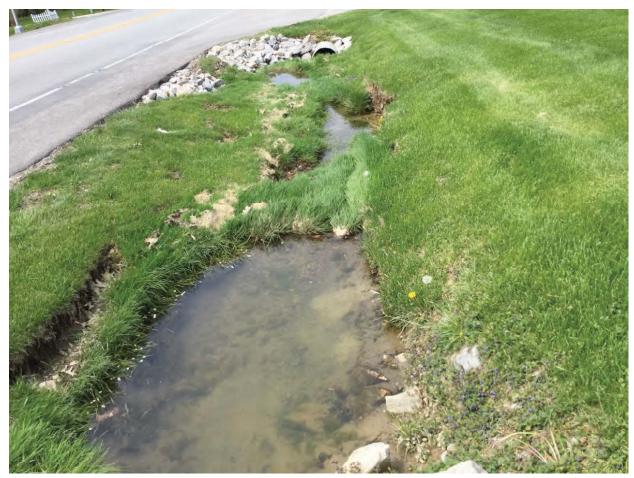

Within the project area, there is an unnamed road that is an east-west route and is functionally classified as a local road (Appendix B, B3 to B4). The typical cross-section of the roadway consists of two 10-foot wide travel lanes (one in each direction) with no discernible shoulder. An existing 30-inch by 40-inch corrugated metal pipe (CMP) structure is located under the unnamed road on the east side of CR 1100 W. Drainage along the north side of the unnamed road is conveyed by a shallow ditch, while on the south side drainage is conveyed via a combination of ditches and incidental wetland features that have formed due to runoff from nearby businesses. The existing speed limit is not posted. The are no pedestrian or bicycle facilities along either side of the unnamed road.