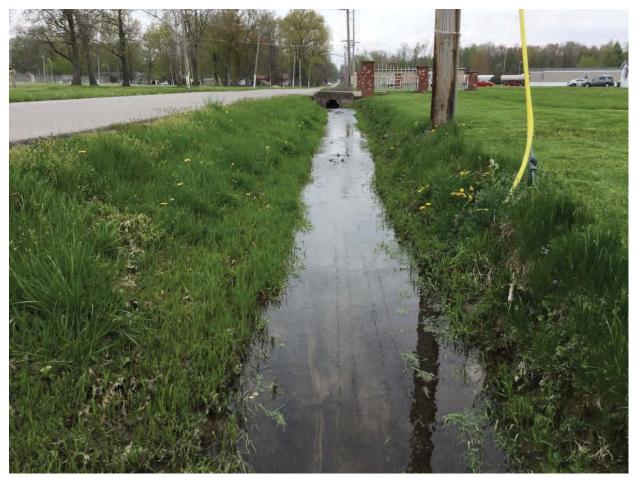

Within the project area, there is an unnamed road that is an east-west route and is functionally classified as a local road (Appendix B, B3 to B4). The typical cross-section of the roadway consists of two 10-foot wide travel lanes (one in each direction) with no discernible shoulder. An existing 30-inch by 40-inch corrugated metal pipe (CMP) structure is located under the unnamed road on the east side of CR 1100 W. Drainage along the north side of the unnamed road is conveyed by a shallow ditch, while on the south side drainage is conveyed via a combination of ditches and incidental wetland features that have formed due to runoff from nearby businesses. The existing speed limit is not posted. The are no pedestrian or bicycle facilities along either side of the unnamed road.