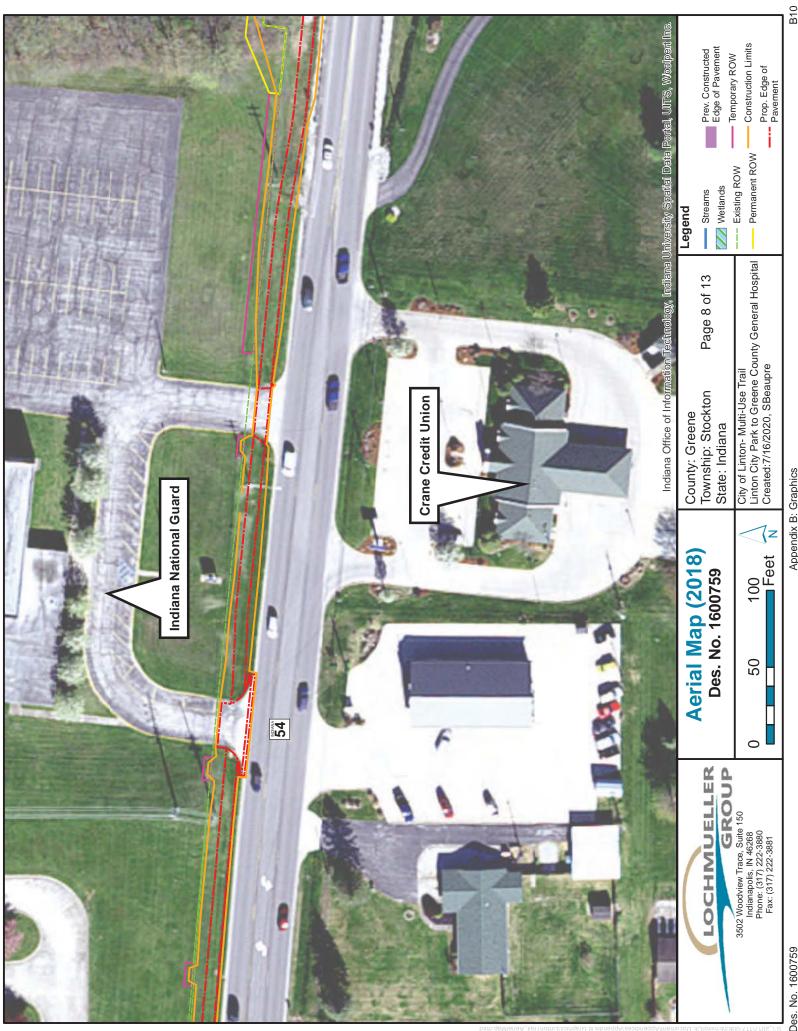

At SR 54, the multi-use trail continues east along the north side of the road until reaching a trailhead at a point approximately 437 feet west of CR 1000 W (Appendix B, B6 to B13). From this point, the trail alignment veers north through a forested area and ends at Greene County General Hospital (Appendix B, B13 to B15). In addition, trail sections will be constructed from the trail head to CR 1000 W (Lone Tree Road) (Appendix B, B13). Another section of trail will be constructed between the Linton Shopping Center northeast to Lezlie Lane to connect to the residential properties east of the shopping center (Appendix B, B5 to B6). The typical section of the trail will include an 8 to 10-foot wide paved pathway with 2-foot wide shoulders. Green space will separate the multi-use trail from SR 54 and the unnamed road. The width of the green space varies from a minimum of 5 feet wide to as much as 28 feet wide near the trailhead and continuing to CR 1000 W. The existing 30-inch by 40-inch CMP on the east side of CR 1100 W will be extended further to the south in order to accommodate the alignment of the multi-use trail along the unnamed road (Appendix B, B47). The existing 13-foot by 7-foot reinforced concrete 3-sided structure (CV 054-028-27.10) carries an unnamed tributary to Beehunter Ditch under SR 54 will also be extended in order to accommodate the trail alignment. Additionally, new stormwater structures,