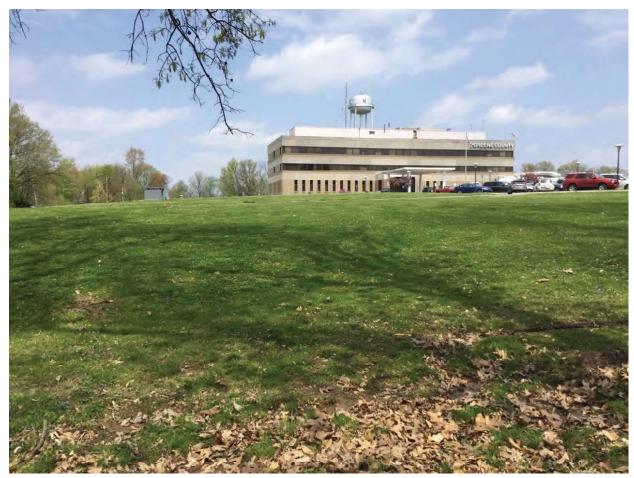

|               |                  |                                               | •             |                        | •                     |             |                  |         |
|---------------|------------------|-----------------------------------------------|---------------|------------------------|-----------------------|-------------|------------------|---------|
| County        | Greene           |                                               | Route         | Various                | D                     | es. No.     | 1600759          |         |
|               |                  |                                               |               |                        |                       |             |                  |         |
|               |                  |                                               |               |                        |                       |             |                  |         |
|               | SE AND NEED      |                                               |               |                        |                       |             |                  |         |
|               |                  | problem that the pro                          |               |                        | o the traffic proble  | m should    | NOT be discus    | sed     |
|               |                  | CE Manual, Section project is due to t        |               |                        | and bicycle facil     | ities withi | n the corridor   | from    |
|               |                  | eene County Gener                             |               |                        |                       |             |                  |         |
|               |                  | Park and commercial                           |               |                        |                       |             |                  |         |
|               |                  | Hospital. Presently,                          |               |                        |                       |             |                  |         |
|               |                  | ride connectivity to                          | recreational, | residential, and co    | mmercial properti     | es within   | this area of the | City    |
| of Linton     | (Appendix B, I   | B3 to B15).                                   |               |                        |                       |             |                  |         |
| The purpo     | ose of the proje | ct is to improve pe                           | destrian and  | bicycle connectivi     | ty through the co     | rridor exte | ending from L    | inton   |
|               |                  | County General Hos                            |               | oreyere connectivi     | ey unough the co      | illuoi ent  | manig nom E      | 1111011 |
|               |                  |                                               |               |                        |                       |             |                  |         |
|               |                  |                                               |               |                        |                       |             |                  |         |
| PROJEC        | TDESCRIPT        | ION (PREFERRE                                 | DALTERN       | IATIVE):               |                       |             |                  |         |
| County:       | Greene           |                                               | Municip       | ality: Linton          |                       |             |                  |         |
|               |                  |                                               |               | <u> </u>               |                       |             |                  |         |
| Limits of F   | Proposed Work:   | Along an unnamed                              | l road and SR | 54 from Linton City    | Park to the Greene    | County Ger  | neral Hospital   |         |
| Total Wor     | k Lenath:        | 1.32 Mile(s                                   | :)            | Total Work             | Area: 3.08            | Acre        | (s)              |         |
|               |                  | 1.02                                          | ")            | Total Work             | - 11Cd. <u>- 3.00</u> | /\ord       | (3)              |         |
|               |                  |                                               |               |                        |                       |             |                  |         |
| le an Inter   | chango Modifio   | ation Study / Interch                         | ango luctific | eation Study (IMS/I    | IS) required?         | Y           | es <sup>1</sup>  | No<br>X |
|               |                  | A grant a conditiona                          |               |                        | o) required?          | D           | ate:             |         |
| -             |                  |                                               |               |                        |                       |             |                  |         |
|               |                  | a copy of the appro                           | oved CE/EA    | document must be       | submitted to the F    | HWA with    | a request for f  | final   |
| approval of t | rie IIVIS/IJS.   |                                               |               |                        |                       |             |                  |         |
|               |                  |                                               |               |                        |                       |             |                  |         |
|               |                  | escribe existing con<br>le a discussion of lo |               |                        |                       |             |                  | t will  |
|               |                  | leficiencies if these                         |               | Discuss any major      | r issues for the pro  | nject and i | low trie project | . vvIII |
|               |                  | funds from the Fee                            |               | ay Administration      | (FHWA), is proce      | eding wit   | h a multi-use t  | trail   |
| project in    | the City of Lir  | nton, Greene Count                            | y, Indiana. T | The project is locate  | ed in Sections 13     | and 24, T   | Township 7 No    | orth,   |
| _             | West of Stockto  | n Township as dep                             | icted on the  | Linton USGS Qua        | drangle Topograp      | hic Map (   | Appendix B, p    | age     |
| B2).          |                  |                                               |               |                        |                       |             |                  |         |
| Existing      | Conditions       |                                               |               |                        |                       |             |                  |         |
|               |                  | R 54 (A Street NE)                            | is an east-we | est route that is func | tionally classified   | as a mino   | r arterial roadw | vav     |
|               |                  | of the roadway co                             |               |                        |                       |             |                  |         |
|               |                  | ane (TWLTL) cente                             |               |                        |                       |             |                  |         |
| approxim      | ately 0.33 mile  | west of CR 1000 V                             | V (Lone Tree  | e Road). This section  | on of SR 54 is bo     | rdered by   | 2-foot and 7-i   | inch    |
| curb and      | gutter. From a p | oint approximately                            | 0.33 mile w   | est of CR 1000 W t     | o CR 1000 W, SR       | 3 54 is con | nprised of two   | 12-     |
|               |                  | one in each directio                          |               |                        |                       |             |                  |         |
|               |                  | wide shoulders. Wit                           |               |                        |                       |             |                  |         |
|               |                  | SR 54. An existing                            |               |                        |                       |             |                  |         |
|               |                  | onally, an existing                           |               |                        |                       |             |                  |         |
|               |                  | tary to Beehunter large to the unnamed        |               |                        |                       |             |                  |         |
|               |                  | speed limit is 40 m                           | •             |                        | a gradou/riprap II    | nea antent  | 75 OH DOM SIDE   | 3 01    |
|               | ,                |                                               | - p           | Y F / /                |                       |             |                  |         |
| This is       | page 3 of 31     | Project name:                                 | Linton Multi- | use Trail              |                       | Da          | ate: August 2    | יק אר   |
| 11113 13      | Jago J Ji Ji I   | - Joot Hallio.                                | Lincon with   | uoc 11411              |                       |             | August 2         | ., ∠U   |