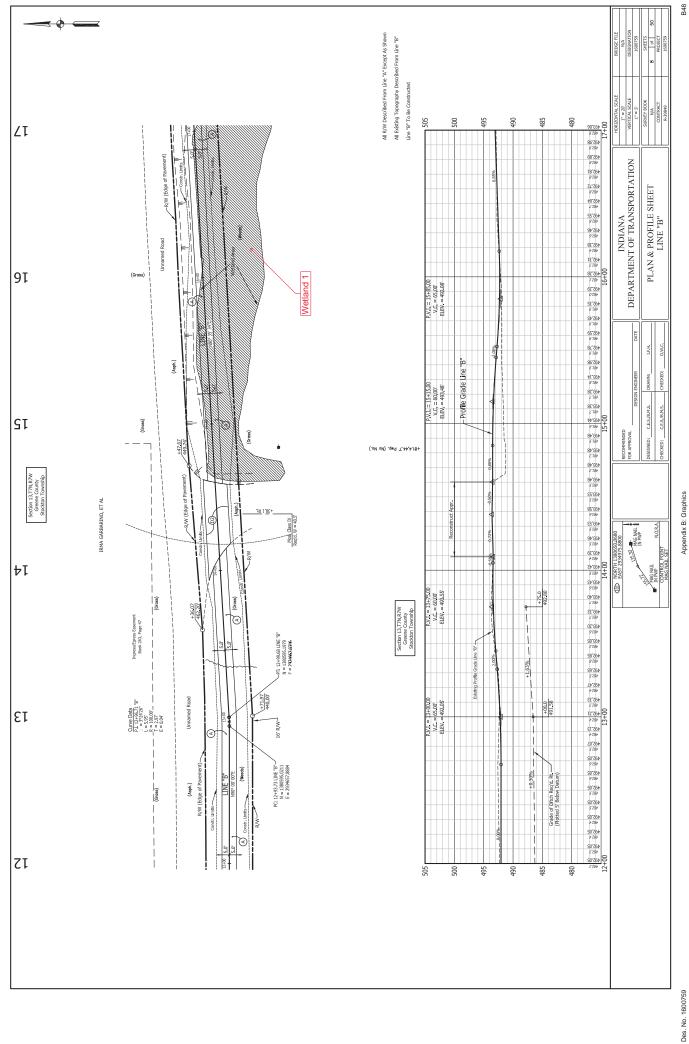

### Preferred Alternative

The preferred alternative involves the construction of a multi-use trail from the Linton City Park to the Greene County General Hospital. The need for installation and upgrading of facilities is identified in City of Linton's Americans with Disabilities Act (ADA) Transition Plan. In August 2019, during the development of the project, a 30-foot section of the trail was constructed within the Linton City Park property with local funds (Appendix B, B3). Because this constructed section of trail is needed to support logical termini, the impacts associated with that construction are included in this document as part of the project. The multi-use trail will extend from the eastern edge of the Linton City Park (also called Humphreys Park) at Phil Harris Parkway, crosses CR 1100 W (Park Road), and continues east along the south side of an unnamed road (Appendix B, B3 to B4). The multi-use trail continues east through the parking lot of the Linton Shopping Center before turning south toward SR 54 (A Street NE) (Appendix B, B6). To provide optimal safety where interactions between vehicular traffic and pedestrians/bicyclists may occur, the trail pavement through the parking lot of the shopping center will be raised in three sections. The breaks between each raised section will define the areas at which vehicles will be able to turn and continue along the main lanes of the parking lot. A curb will border both sides of the raised trail section to further demarcate the pedestrian facility. The height of the curb generally ranges from 6-inches to 12-inches while the base elevation of the raised trail also increases by 0.33-inch to 0.85-inch. Each raised section will begin and end with an ADA compliant concrete curb ramp. Specific locations along the trail will be clearly designated for the crossing of vehicular traffic. There will also be signage and pavement markings for both vehicular and trail traffic within this area. All signing will meet INDOT requirements and follow all guidelines of the FHWA Manual on Uniform Traffic Control Devices (MUTCD) and the AASHTO Guide for the Development of Bicycle Facilities.

At SR 54, the multi-use trail continues east along the north side of the road until reaching a trailhead at a point approximately 437 feet west of CR 1000 W (Appendix B, B6 to B13). From this point, the trail alignment veers north through a forested area and ends at Greene County General Hospital (Appendix B, B13 to B15). In addition, trail sections will be constructed from the trail head to CR 1000 W (Lone Tree Road) (Appendix B, B13). Another section of trail will be constructed between the Linton Shopping Center northeast to Lezlie Lane to connect to the residential properties east of the shopping center (Appendix B, B5 to B6). The typical section of the trail will include an 8 to 10-foot wide paved pathway with 2-foot wide shoulders. Green space will separate the multi-use trail from SR 54 and the unnamed road. The width of the green space varies from a minimum of 5 feet wide to as much as 28 feet wide near the trailhead and continuing to CR 1000 W. The existing 30-inch by 40-inch CMP on the east side of CR 1100 W will be extended further to the south in order to accommodate the alignment of the multi-use trail along the unnamed road (Appendix B, B47). The existing 13-foot by 7-foot reinforced concrete 3-sided structure (CV 054-028-27.10) carries an unnamed tributary to Beehunter Ditch under SR 54 will also be extended in order to accommodate the trail alignment. Additionally, new stormwater structures,