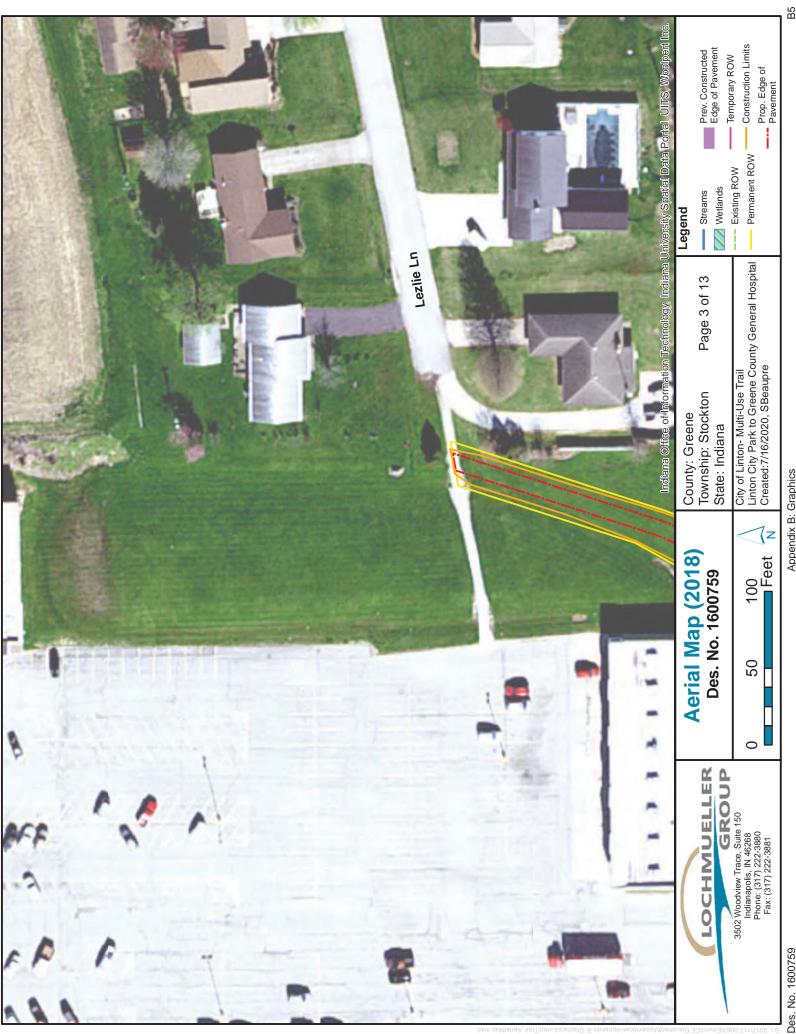

Within the project area, Lezlie Lane is an east-west route that is functionally classified as a local road and serves as a residential drive. The typical cross-section of the roadway consists of two 12-foot wide travel lanes with 1-foot wide paved shoulders. There are no pedestrian or bicycle facilities along either side of Lezlie Lane; however, a 6-8-foot wide aggregate pathway extends between the end of Lezlie Lane and the parking lot of the Linton Shopping Center. The existing speed limit is not posted.

At SR 54, the multi-use trail continues east along the north side of the road until reaching a trailhead at a point approximately 437 feet west of CR 1000 W (Appendix B, B6 to B13). From this point, the trail alignment veers north through a forested area and ends at Greene County General Hospital (Appendix B, B13 to B15). In addition, trail sections will be constructed from the trail head to CR 1000 W (Lone Tree Road) (Appendix B, B13). Another section of trail will be constructed between the Linton Shopping Center northeast to Lezlie Lane to connect to the residential properties east of the shopping center (Appendix B, B5 to B6). The typical section of the trail will include an 8 to 10-foot wide paved pathway with 2-foot wide shoulders. Green space will separate the multi-use trail from SR 54 and the unnamed road. The width of the green space varies from a minimum of 5 feet wide to as much as 28 feet wide near the trailhead and continuing to CR 1000 W. The existing 30-inch by 40-inch CMP on the east side of CR 1100 W will be extended further to the south in order to accommodate the alignment of the multi-use trail along the unnamed road (Appendix B, B47). The existing 13-foot by 7-foot reinforced concrete 3-sided structure (CV 054-028-27.10) carries an unnamed tributary to Beehunter Ditch under SR 54 will also be extended in order to accommodate the trail alignment. Additionally, new stormwater structures,