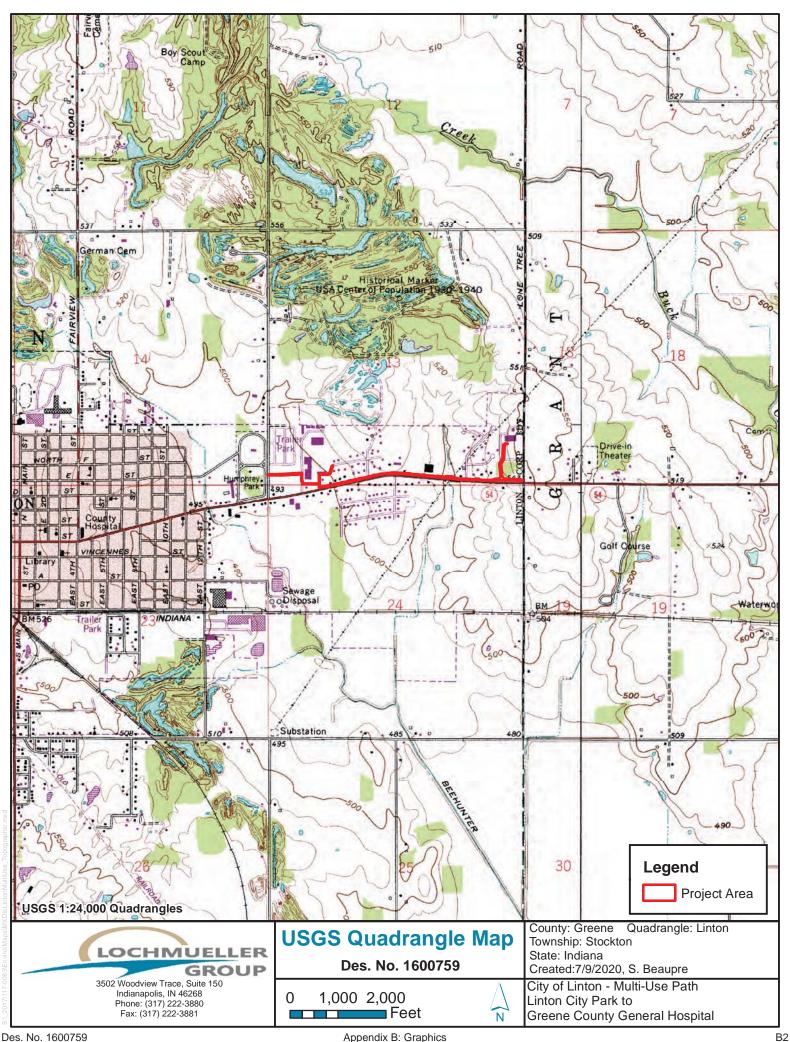

|               |                  |                                               | •             |                        | •                     |             |                  |         |
|---------------|------------------|-----------------------------------------------|---------------|------------------------|-----------------------|-------------|------------------|---------|
| County        | Greene           |                                               | Route         | Various                | D                     | es. No.     | 1600759          |         |
|               |                  |                                               |               |                        |                       |             |                  |         |
|               |                  |                                               |               |                        |                       |             |                  |         |
|               | SE AND NEED      |                                               |               |                        |                       |             |                  |         |
|               |                  | problem that the pro                          |               |                        | o the traffic proble  | m should    | NOT be discus    | sed     |
|               |                  | CE Manual, Section project is due to t        |               |                        | and bicycle facil     | ities withi | n the corridor   | from    |
|               |                  | eene County Gener                             |               |                        |                       |             |                  |         |
|               |                  | Park and commercial                           |               |                        |                       |             |                  |         |
|               |                  | Hospital. Presently,                          |               |                        |                       |             |                  |         |
|               |                  | ride connectivity to                          | recreational, | residential, and co    | mmercial properti     | es within   | this area of the | City    |
| of Linton     | (Appendix B, I   | B3 to B15).                                   |               |                        |                       |             |                  |         |
| The purpo     | ose of the proje | ct is to improve pe                           | destrian and  | bicycle connectivi     | ty through the co     | rridor exte | ending from L    | inton   |
|               |                  | County General Hos                            |               | oreyere connectivi     | ey unough the co      | illuoi ent  | manig nom E      | 1111011 |
|               |                  |                                               |               |                        |                       |             |                  |         |
|               |                  |                                               |               |                        |                       |             |                  |         |
| PROJEC        | TDESCRIPT        | ION (PREFERRE                                 | DALTERN       | IATIVE):               |                       |             |                  |         |
| County:       | Greene           |                                               | Municip       | ality: Linton          |                       |             |                  |         |
|               |                  |                                               |               | <u> </u>               |                       |             |                  |         |
| Limits of F   | Proposed Work:   | Along an unnamed                              | l road and SR | 54 from Linton City    | Park to the Greene    | County Ger  | neral Hospital   |         |
| Total Wor     | k Lenath:        | 1.32 Mile(s                                   | :)            | Total Work             | Area: 3.08            | Acre        | (s)              |         |
|               |                  | 1.02                                          | ")            | Total Work             | - 11Cd. <u>- 3.00</u> | /\ord       | (3)              |         |
|               |                  |                                               |               |                        |                       |             |                  |         |
| le an Inter   | chango Modifio   | ation Study / Interch                         | ango luctific | eation Study (IMS/I    | IS) required?         | Y           | es <sup>1</sup>  | No<br>X |
|               |                  | A grant a conditiona                          |               |                        | o) required?          | D           | ate:             |         |
| -             |                  |                                               |               |                        |                       |             |                  |         |
|               |                  | a copy of the appro                           | oved CE/EA    | document must be       | submitted to the F    | HWA with    | a request for f  | final   |
| approval of t | rie IIVIS/IJS.   |                                               |               |                        |                       |             |                  |         |
|               |                  |                                               |               |                        |                       |             |                  |         |
|               |                  | escribe existing con<br>le a discussion of lo |               |                        |                       |             |                  | t will  |
|               |                  | leficiencies if these                         |               | Discuss any major      | r issues for the pro  | nject and i | low trie project | . vvIII |
|               |                  | funds from the Fee                            |               | ay Administration      | (FHWA), is proce      | eding wit   | h a multi-use t  | trail   |
| project in    | the City of Lir  | nton, Greene Count                            | y, Indiana. T | The project is locate  | ed in Sections 13     | and 24, T   | Township 7 No    | orth,   |
| _             | West of Stockto  | n Township as dep                             | icted on the  | Linton USGS Qua        | drangle Topograp      | hic Map (   | Appendix B, p    | age     |
| B2).          |                  |                                               |               |                        |                       |             |                  |         |
| Existing      | Conditions       |                                               |               |                        |                       |             |                  |         |
|               |                  | R 54 (A Street NE)                            | is an east-we | est route that is func | tionally classified   | as a mino   | r arterial roadw | vav     |
|               |                  | of the roadway co                             |               |                        |                       |             |                  |         |
|               |                  | ane (TWLTL) cente                             |               |                        |                       |             |                  |         |
| approxim      | ately 0.33 mile  | west of CR 1000 V                             | V (Lone Tree  | e Road). This section  | on of SR 54 is bo     | rdered by   | 2-foot and 7-i   | inch    |
| curb and      | gutter. From a p | oint approximately                            | 0.33 mile w   | est of CR 1000 W t     | o CR 1000 W, SR       | 3 54 is con | nprised of two   | 12-     |
|               |                  | one in each directio                          |               |                        |                       |             |                  |         |
|               |                  | wide shoulders. Wit                           |               |                        |                       |             |                  |         |
|               |                  | SR 54. An existing                            |               |                        |                       |             |                  |         |
|               |                  | onally, an existing                           |               |                        |                       |             |                  |         |
|               |                  | tary to Beehunter large to the unnamed        |               |                        |                       |             |                  |         |
|               |                  | speed limit is 40 m                           | •             |                        | a gradou/riprap II    | nea antent  | 75 OH DOM SIDE   | 3 01    |
|               | ,                |                                               | - p           | Y F / /                |                       |             |                  |         |
| This is       | page 3 of 31     | Project name:                                 | Linton Multi- | use Trail              |                       | Da          | ate: August 2    | יק אר   |
| 11113 13      | Jago J Ji Ji I   | - Joot Hallio.                                | Lincon with   | uoc 11411              |                       |             | August 2         | ., ∠U   |