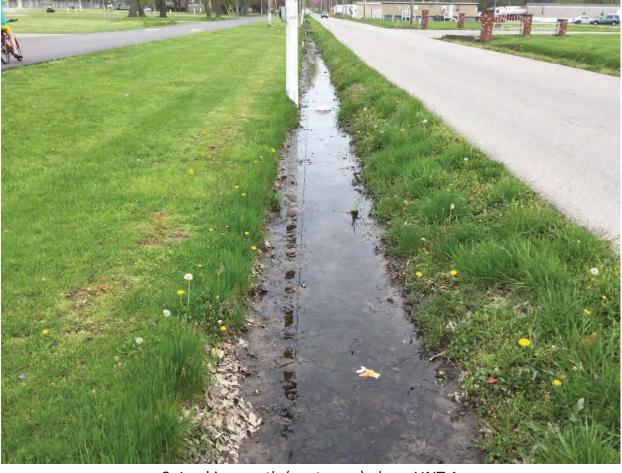

Within the project area, there is an unnamed road that is an east-west route and is functionally classified as a local road (Appendix B, B3 to B4). The typical cross-section of the roadway consists of two 10-foot wide travel lanes (one in each direction) with no discernible shoulder. An existing 30-inch by 40-inch corrugated metal pipe (CMP) structure is located under the unnamed road on the east side of CR 1100 W. Drainage along the north side of the unnamed road is conveyed by a shallow ditch, while on the south side drainage is conveyed via a combination of ditches and incidental wetland features that have formed due to runoff from nearby businesses. The existing speed limit is not posted. The are no pedestrian or bicycle facilities along either side of the unnamed road.