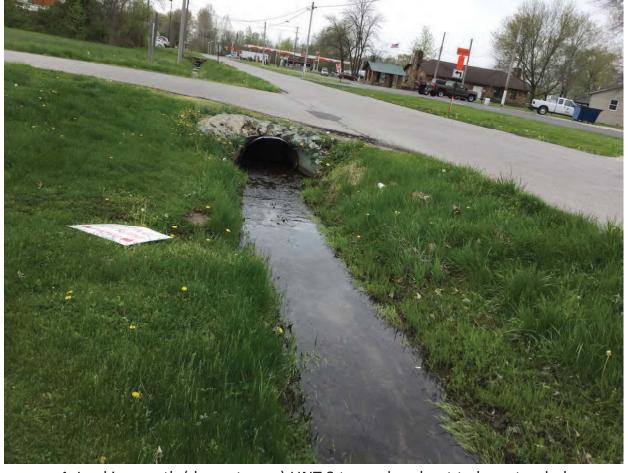

Within the project area, there is an unnamed road that is an east-west route and is functionally classified as a local road (Appendix B, B3 to B4). The typical cross-section of the roadway consists of two 10-foot wide travel lanes (one in each direction) with no discernible shoulder. An existing 30-inch by 40-inch corrugated metal pipe (CMP) structure is located under the unnamed road on the east side of CR 1100 W. Drainage along the north side of the unnamed road is conveyed by a shallow ditch, while on the south side drainage is conveyed via a combination of ditches and incidental wetland features that have formed due to runoff from nearby businesses. The existing speed limit is not posted. The are no pedestrian or bicycle facilities along either side of the unnamed road.