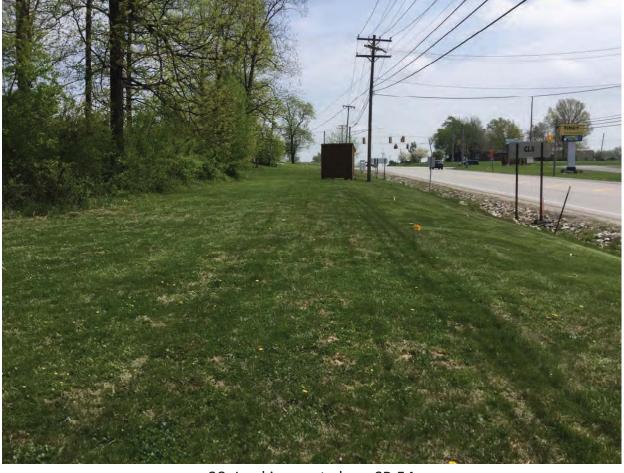

At SR 54, the multi-use trail continues east along the north side of the road until reaching a trailhead at a point approximately 437 feet west of CR 1000 W (Appendix B, B6 to B13). From this point, the trail alignment veers north through a forested area and ends at Greene County General Hospital (Appendix B, B13 to B15). In addition, trail sections will be constructed from the trail head to CR 1000 W (Lone Tree Road) (Appendix B, B13). Another section of trail will be constructed between the Linton Shopping Center northeast to Lezlie Lane to connect to the residential properties east of the shopping center (Appendix B, B5 to B6). The typical section of the trail will include an 8 to 10-foot wide paved pathway with 2-foot wide shoulders. Green space will separate the multi-use trail from SR 54 and the unnamed road. The width of the green space varies from a minimum of 5 feet wide to as much as 28 feet wide near the trailhead and continuing to CR 1000 W. The existing 30-inch by 40-inch CMP on the east side of CR 1100 W will be extended further to the south in order to accommodate the alignment of the multi-use trail along the unnamed road (Appendix B, B47). The existing 13-foot by 7-foot reinforced concrete 3-sided structure (CV 054-028-27.10) carries an unnamed tributary to Beehunter Ditch under SR 54 will also be extended in order to accommodate the trail alignment. Additionally, new stormwater structures,