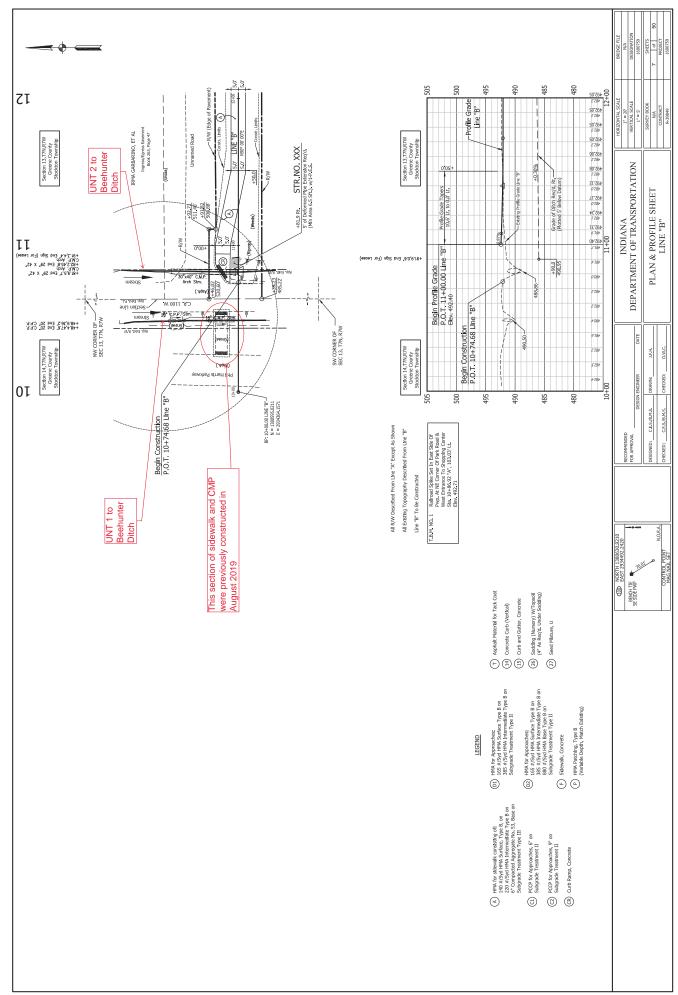

### Preferred Alternative

The preferred alternative involves the construction of a multi-use trail from the Linton City Park to the Greene County General Hospital. The need for installation and upgrading of facilities is identified in City of Linton's Americans with Disabilities Act (ADA) Transition Plan. In August 2019, during the development of the project, a 30-foot section of the trail was constructed within the Linton City Park property with local funds (Appendix B, B3). Because this constructed section of trail is needed to support logical termini, the impacts associated with that construction are included in this document as part of the project. The multi-use trail will extend from the eastern edge of the Linton City Park (also called Humphreys Park) at Phil Harris Parkway, crosses CR 1100 W (Park Road), and continues east along the south side of an unnamed road (Appendix B, B3 to B4). The multi-use trail continues east through the parking lot of the Linton Shopping Center before turning south toward SR 54 (A Street NE) (Appendix B, B6). To provide optimal safety where interactions between vehicular traffic and pedestrians/bicyclists may occur, the trail pavement through the parking lot of the shopping center will be raised in three sections. The breaks between each raised section will define the areas at which vehicles will be able to turn and continue along the main lanes of the parking lot. A curb will border both sides of the raised trail section to further demarcate the pedestrian facility. The height of the curb generally ranges from 6-inches to 12-inches while the base elevation of the raised trail also increases by 0.33-inch to 0.85-inch. Each raised section will begin and end with an ADA compliant concrete curb ramp. Specific locations along the trail will be clearly designated for the crossing of vehicular traffic. There will also be signage and pavement markings for both vehicular and trail traffic within this area. All signing will meet INDOT requirements and follow all guidelines of the FHWA Manual on Uniform Traffic Control Devices (MUTCD) and the AASHTO Guide for the Development of Bicycle Facilities.