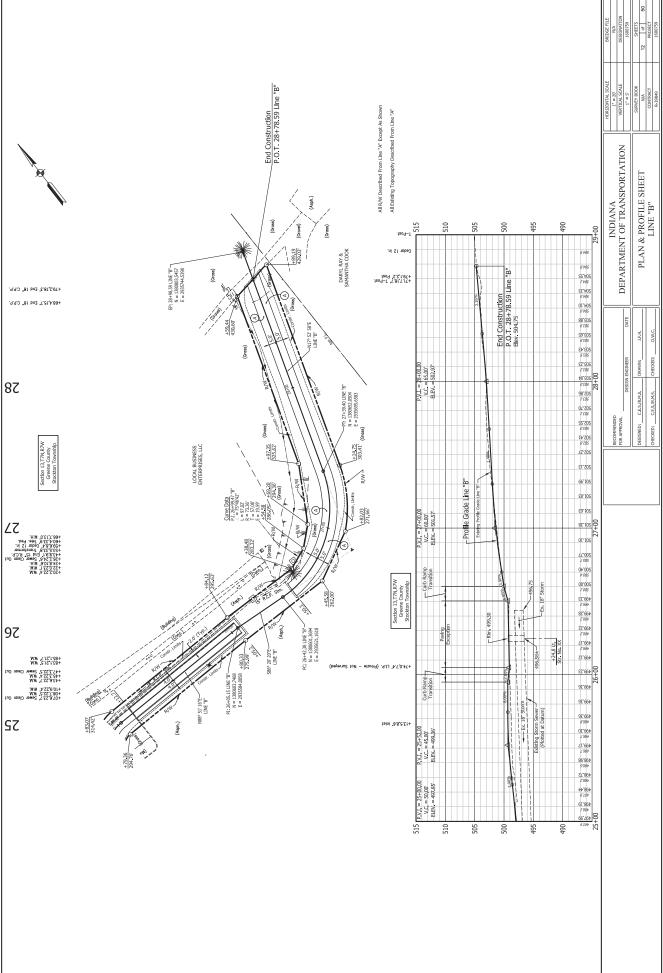

### Preferred Alternative

The preferred alternative involves the construction of a multi-use trail from the Linton City Park to the Greene County General Hospital. The need for installation and upgrading of facilities is identified in City of Linton's Americans with Disabilities Act (ADA) Transition Plan. In August 2019, during the development of the project, a 30-foot section of the trail was constructed within the Linton City Park property with local funds (Appendix B, B3). Because this constructed section of trail is needed to support logical termini, the impacts associated with that construction are included in this document as part of the project. The multi-use trail will extend from the eastern edge of the Linton City Park (also called Humphreys Park) at Phil Harris Parkway, crosses CR 1100 W (Park Road), and continues east along the south side of an unnamed road (Appendix B, B3 to B4). The multi-use trail continues east through the parking lot of the Linton Shopping Center before turning south toward SR 54 (A Street NE) (Appendix B, B6). To provide optimal safety where interactions between vehicular traffic and pedestrians/bicyclists may occur, the trail pavement through the parking lot of the shopping center will be raised in three sections. The breaks between each raised section will define the areas at which vehicles will be able to turn and continue along the main lanes of the parking lot. A curb will border both sides of the raised trail section to further demarcate the pedestrian facility. The height of the curb generally ranges from 6-inches to 12-inches while the base elevation of the raised trail also increases by 0.33-inch to 0.85-inch. Each raised section will begin and end with an ADA compliant concrete curb ramp. Specific locations along the trail will be clearly designated for the crossing of vehicular traffic. There will also be signage and pavement markings for both vehicular and trail traffic within this area. All signing will meet INDOT requirements and follow all guidelines of the FHWA Manual on Uniform Traffic Control Devices (MUTCD) and the AASHTO Guide for the Development of Bicycle Facilities.

At SR 54, the multi-use trail continues east along the north side of the road until reaching a trailhead at a point approximately 437 feet west of CR 1000 W (Appendix B, B6 to B13). From this point, the trail alignment veers north through a forested area and ends at Greene County General Hospital (Appendix B, B13 to B15). In addition, trail sections will be constructed from the trail head to CR 1000 W (Lone Tree Road) (Appendix B, B13). Another section of trail will be constructed between the Linton Shopping Center northeast to Lezlie Lane to connect to the residential properties east of the shopping center (Appendix B, B5 to B6). The typical section of the trail will include an 8 to 10-foot wide paved pathway with 2-foot wide shoulders. Green space will separate the multi-use trail from SR 54 and the unnamed road. The width of the green space varies from a minimum of 5 feet wide to as much as 28 feet wide near the trailhead and continuing to CR 1000 W. The existing 30-inch by 40-inch CMP on the east side of CR 1100 W will be extended further to the south in order to accommodate the alignment of the multi-use trail along the unnamed road (Appendix B, B47). The existing 13-foot by 7-foot reinforced concrete 3-sided structure (CV 054-028-27.10) carries an unnamed tributary to Beehunter Ditch under SR 54 will also be extended in order to accommodate the trail alignment. Additionally, new stormwater structures,