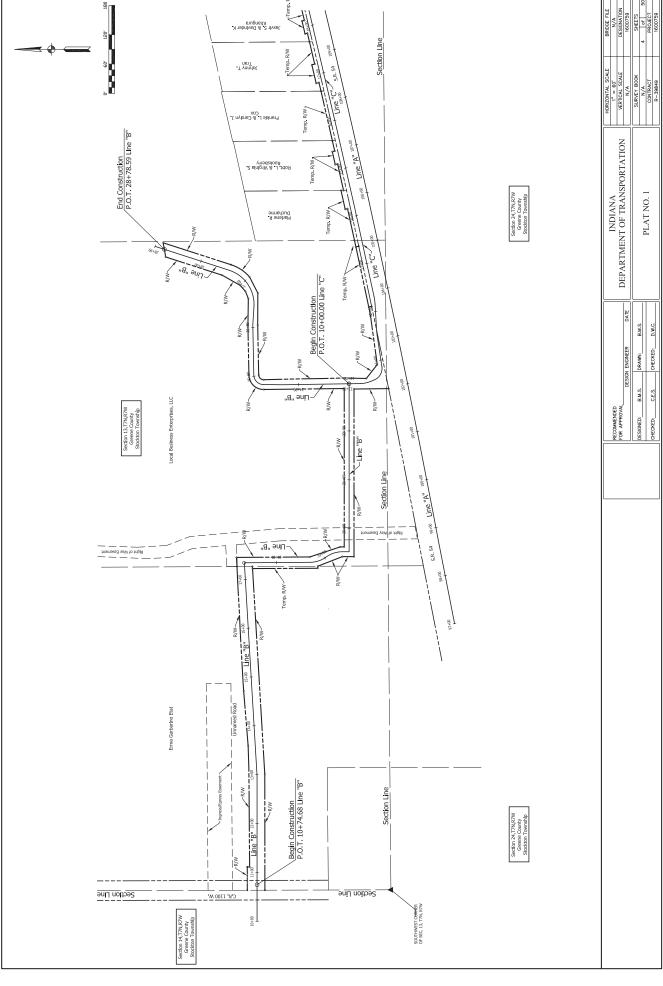

### Preferred Alternative

The preferred alternative involves the construction of a multi-use trail from the Linton City Park to the Greene County General Hospital. The need for installation and upgrading of facilities is identified in City of Linton's Americans with Disabilities Act (ADA) Transition Plan. In August 2019, during the development of the project, a 30-foot section of the trail was constructed within the Linton City Park property with local funds (Appendix B, B3). Because this constructed section of trail is needed to support logical termini, the impacts associated with that construction are included in this document as part of the project. The multi-use trail will extend from the eastern edge of the Linton City Park (also called Humphreys Park) at Phil Harris Parkway, crosses CR 1100 W (Park Road), and continues east along the south side of an unnamed road (Appendix B, B3 to B4). The multi-use trail continues east through the parking lot of the Linton Shopping Center before turning south toward SR 54 (A Street NE) (Appendix B, B6). To provide optimal safety where interactions between vehicular traffic and pedestrians/bicyclists may occur, the trail pavement through the parking lot of the shopping center will be raised in three sections. The breaks between each raised section will define the areas at which vehicles will be able to turn and continue along the main lanes of the parking lot. A curb will border both sides of the raised trail section to further demarcate the pedestrian facility. The height of the curb generally ranges from 6-inches to 12-inches while the base elevation of the raised trail also increases by 0.33-inch to 0.85-inch. Each raised section will begin and end with an ADA compliant concrete curb ramp. Specific locations along the trail will be clearly designated for the crossing of vehicular traffic. There will also be signage and pavement markings for both vehicular and trail traffic within this area. All signing will meet INDOT requirements and follow all guidelines of the FHWA Manual on Uniform Traffic Control Devices (MUTCD) and the AASHTO Guide for the Development of Bicycle Facilities.

At SR 54, the multi-use trail continues east along the north side of the road until reaching a trailhead at a point approximately 437 feet west of CR 1000 W (Appendix B, B6 to B13). From this point, the trail alignment veers north through a forested area and ends at Greene County General Hospital (Appendix B, B13 to B15). In addition, trail sections will be constructed from the trail head to CR 1000 W (Lone Tree Road) (Appendix B, B13). Another section of trail will be constructed between the Linton Shopping Center northeast to Lezlie Lane to connect to the residential properties east of the shopping center (Appendix B, B5 to B6). The typical section of the trail will include an 8 to 10-foot wide paved pathway with 2-foot wide shoulders. Green space will separate the multi-use trail from SR 54 and the unnamed road. The width of the green space varies from a minimum of 5 feet wide to as much as 28 feet wide near the trailhead and continuing to CR 1000 W. The existing 30-inch by 40-inch CMP on the east side of CR 1100 W will be extended further to the south in order to accommodate the alignment of the multi-use trail along the unnamed road (Appendix B, B47). The existing 13-foot by 7-foot reinforced concrete 3-sided structure (CV 054-028-27.10) carries an unnamed tributary to Beehunter Ditch under SR 54 will also be extended in order to accommodate the trail alignment. Additionally, new stormwater structures,