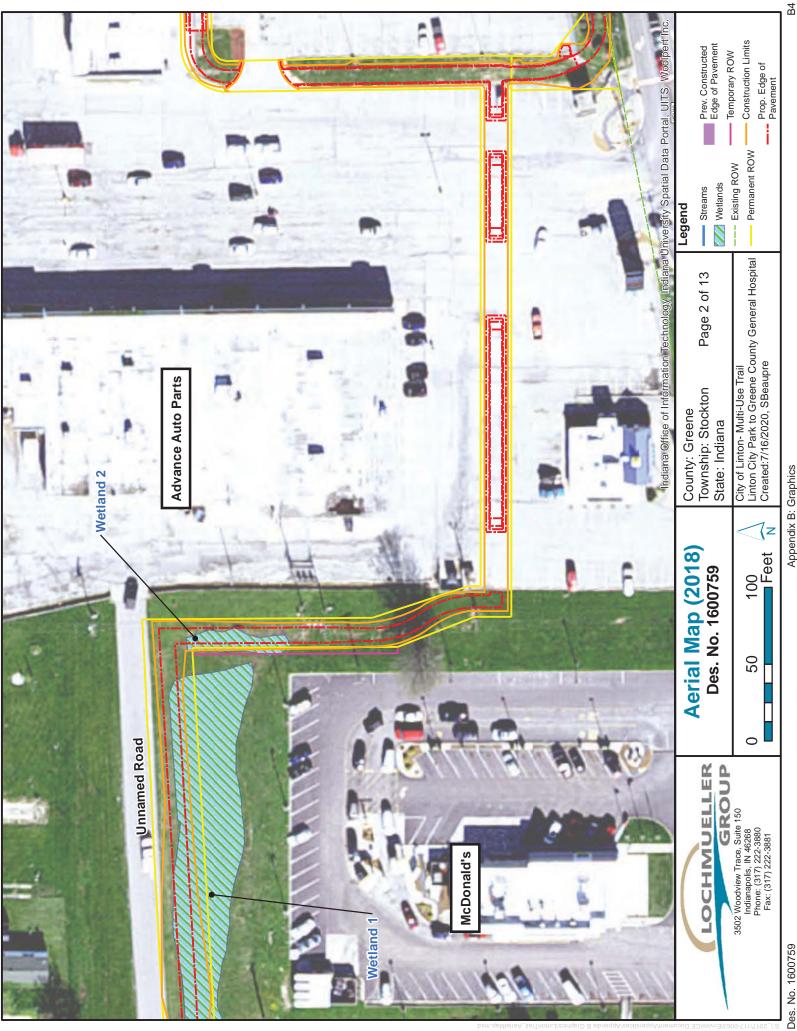

Within the project area, there is an unnamed road that is an east-west route and is functionally classified as a local road (Appendix B, B3 to B4). The typical cross-section of the roadway consists of two 10-foot wide travel lanes (one in each direction) with no discernible shoulder. An existing 30-inch by 40-inch corrugated metal pipe (CMP) structure is located under the unnamed road on the east side of CR 1100 W. Drainage along the north side of the unnamed road is conveyed by a shallow ditch, while on the south side drainage is conveyed via a combination of ditches and incidental wetland features that have formed due to runoff from nearby businesses. The existing speed limit is not posted. The are no pedestrian or bicycle facilities along either side of the unnamed road.

### Preferred Alternative

The preferred alternative involves the construction of a multi-use trail from the Linton City Park to the Greene County General Hospital. The need for installation and upgrading of facilities is identified in City of Linton's Americans with Disabilities Act (ADA) Transition Plan. In August 2019, during the development of the project, a 30-foot section of the trail was constructed within the Linton City Park property with local funds (Appendix B, B3). Because this constructed section of trail is needed to support logical termini, the impacts associated with that construction are included in this document as part of the project. The multi-use trail will extend from the eastern edge of the Linton City Park (also called Humphreys Park) at Phil Harris Parkway, crosses CR 1100 W (Park Road), and continues east along the south side of an unnamed road (Appendix B, B3 to B4). The multi-use trail continues east through the parking lot of the Linton Shopping Center before turning south toward SR 54 (A Street NE) (Appendix B, B6). To provide optimal safety where interactions between vehicular traffic and pedestrians/bicyclists may occur, the trail pavement through the parking lot of the shopping center will be raised in three sections. The breaks between each raised section will define the areas at which vehicles will be able to turn and continue along the main lanes of the parking lot. A curb will border both sides of the raised trail section to further demarcate the pedestrian facility. The height of the curb generally ranges from 6-inches to 12-inches while the base elevation of the raised trail also increases by 0.33-inch to 0.85-inch. Each raised section will begin and end with an ADA compliant concrete curb ramp. Specific locations along the trail will be clearly designated for the crossing of vehicular traffic. There will also be signage and pavement markings for both vehicular and trail traffic within this area. All signing will meet INDOT requirements and follow all guidelines of the FHWA Manual on Uniform Traffic Control Devices (MUTCD) and the AASHTO Guide for the Development of Bicycle Facilities.

At SR 54, the multi-use trail continues east along the north side of the road until reaching a trailhead at a point approximately 437 feet west of CR 1000 W (Appendix B, B6 to B13). From this point, the trail alignment veers north through a forested area and ends at Greene County General Hospital (Appendix B, B13 to B15). In addition, trail sections will be constructed from the trail head to CR 1000 W (Lone Tree Road) (Appendix B, B13). Another section of trail will be constructed between the Linton Shopping Center northeast to Lezlie Lane to connect to the residential properties east of the shopping center (Appendix B, B5 to B6). The typical section of the trail will include an 8 to 10-foot wide paved pathway with 2-foot wide shoulders. Green space will separate the multi-use trail from SR 54 and the unnamed road. The width of the green space varies from a minimum of 5 feet wide to as much as 28 feet wide near the trailhead and continuing to CR 1000 W. The existing 30-inch by 40-inch CMP on the east side of CR 1100 W will be extended further to the south in order to accommodate the alignment of the multi-use trail along the unnamed road (Appendix B, B47). The existing 13-foot by 7-foot reinforced concrete 3-sided structure (CV 054-028-27.10) carries an unnamed tributary to Beehunter Ditch under SR 54 will also be extended in order to accommodate the trail alignment. Additionally, new stormwater structures,