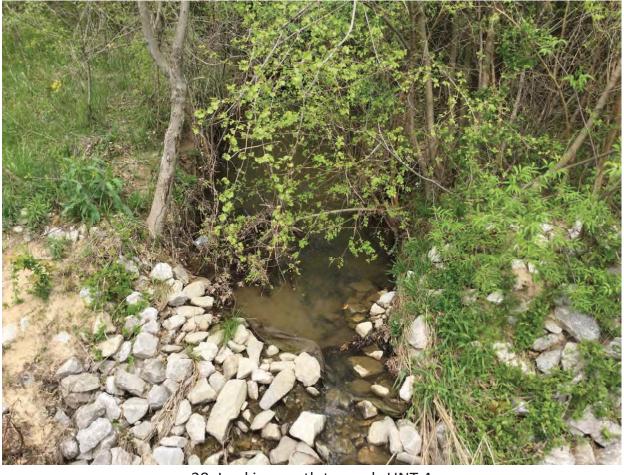

Within the project area, there is an unnamed road that is an east-west route and is functionally classified as a local road (Appendix B, B3 to B4). The typical cross-section of the roadway consists of two 10-foot wide travel lanes (one in each direction) with no discernible shoulder. An existing 30-inch by 40-inch corrugated metal pipe (CMP) structure is located under the unnamed road on the east side of CR 1100 W. Drainage along the north side of the unnamed road is conveyed by a shallow ditch, while on the south side drainage is conveyed via a combination of ditches and incidental wetland features that have formed due to runoff from nearby businesses. The existing speed limit is not posted. The are no pedestrian or bicycle facilities along either side of the unnamed road.

At SR 54, the multi-use trail continues east along the north side of the road until reaching a trailhead at a point approximately 437 feet west of CR 1000 W (Appendix B, B6 to B13). From this point, the trail alignment veers north through a forested area and ends at Greene County General Hospital (Appendix B, B13 to B15). In addition, trail sections will be constructed from the trail head to CR 1000 W (Lone Tree Road) (Appendix B, B13). Another section of trail will be constructed between the Linton Shopping Center northeast to Lezlie Lane to connect to the residential properties east of the shopping center (Appendix B, B5 to B6). The typical section of the trail will include an 8 to 10-foot wide paved pathway with 2-foot wide shoulders. Green space will separate the multi-use trail from SR 54 and the unnamed road. The width of the green space varies from a minimum of 5 feet wide to as much as 28 feet wide near the trailhead and continuing to CR 1000 W. The existing 30-inch by 40-inch CMP on the east side of CR 1100 W will be extended further to the south in order to accommodate the alignment of the multi-use trail along the unnamed road (Appendix B, B47). The existing 13-foot by 7-foot reinforced concrete 3-sided structure (CV 054-028-27.10) carries an unnamed tributary to Beehunter Ditch under SR 54 will also be extended in order to accommodate the trail alignment. Additionally, new stormwater structures,