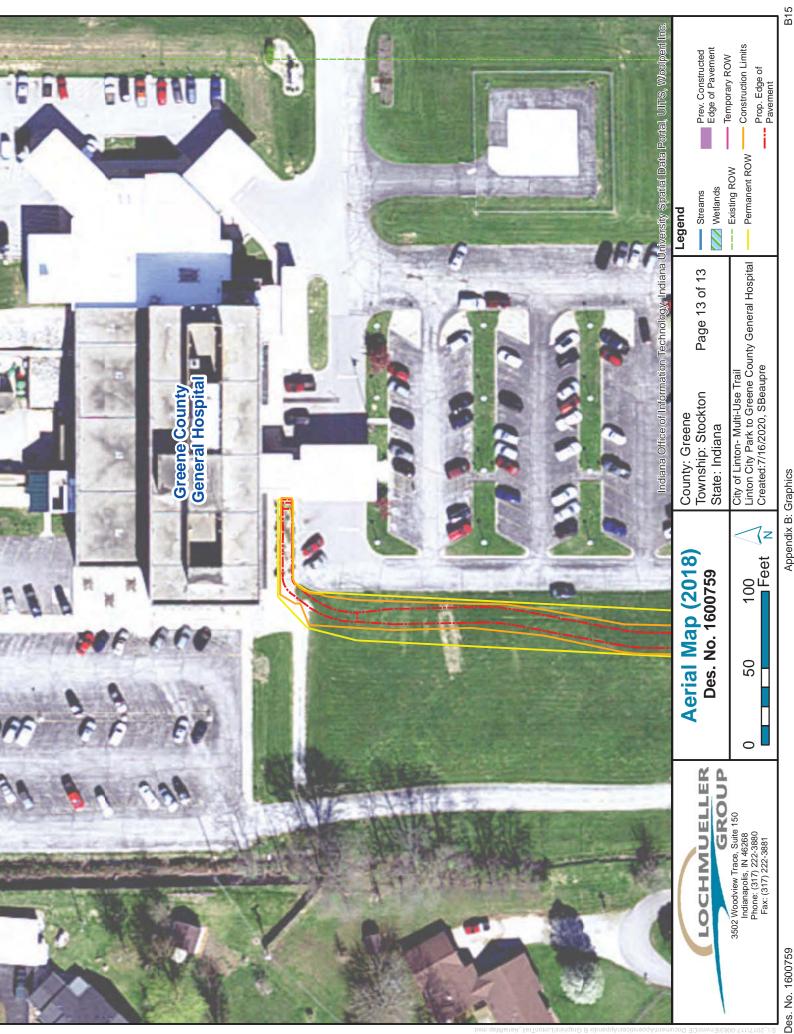

At SR 54, the multi-use trail continues east along the north side of the road until reaching a trailhead at a point approximately 437 feet west of CR 1000 W (Appendix B, B6 to B13). From this point, the trail alignment veers north through a forested area and ends at Greene County General Hospital (Appendix B, B13 to B15). In addition, trail sections will be constructed from the trail head to CR 1000 W (Lone Tree Road) (Appendix B, B13). Another section of trail will be constructed between the Linton Shopping Center northeast to Lezlie Lane to connect to the residential properties east of the shopping center (Appendix B, B5 to B6). The typical section of the trail will include an 8 to 10-foot wide paved pathway with 2-foot wide shoulders. Green space will separate the multi-use trail from SR 54 and the unnamed road. The width of the green space varies from a minimum of 5 feet wide to as much as 28 feet wide near the trailhead and continuing to CR 1000 W. The existing 30-inch by 40-inch CMP on the east side of CR 1100 W will be extended further to the south in order to accommodate the alignment of the multi-use trail along the unnamed road (Appendix B, B47). The existing 13-foot by 7-foot reinforced concrete 3-sided structure (CV 054-028-27.10) carries an unnamed tributary to Beehunter Ditch under SR 54 will also be extended in order to accommodate the trail alignment. Additionally, new stormwater structures,