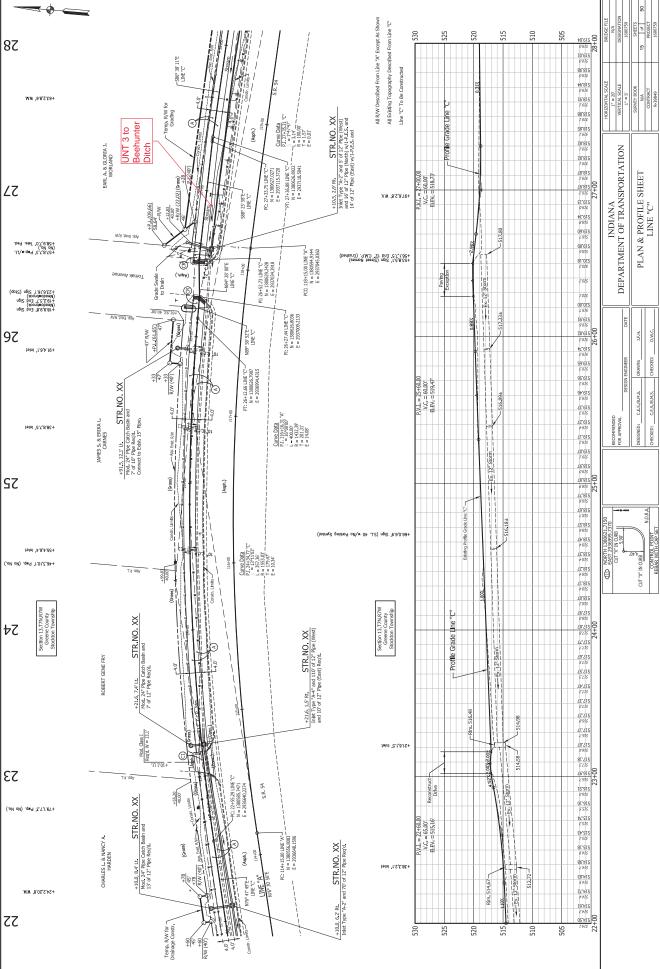

At SR 54, the multi-use trail continues east along the north side of the road until reaching a trailhead at a point approximately 437 feet west of CR 1000 W (Appendix B, B6 to B13). From this point, the trail alignment veers north through a forested area and ends at Greene County General Hospital (Appendix B, B13 to B15). In addition, trail sections will be constructed from the trail head to CR 1000 W (Lone Tree Road) (Appendix B, B13). Another section of trail will be constructed between the Linton Shopping Center northeast to Lezlie Lane to connect to the residential properties east of the shopping center (Appendix B, B5 to B6). The typical section of the trail will include an 8 to 10-foot wide paved pathway with 2-foot wide shoulders. Green space will separate the multi-use trail from SR 54 and the unnamed road. The width of the green space varies from a minimum of 5 feet wide to as much as 28 feet wide near the trailhead and continuing to CR 1000 W. The existing 30-inch by 40-inch CMP on the east side of CR 1100 W will be extended further to the south in order to accommodate the alignment of the multi-use trail along the unnamed road (Appendix B, B47). The existing 13-foot by 7-foot reinforced concrete 3-sided structure (CV 054-028-27.10) carries an unnamed tributary to Beehunter Ditch under SR 54 will also be extended in order to accommodate the trail alignment. Additionally, new stormwater structures,