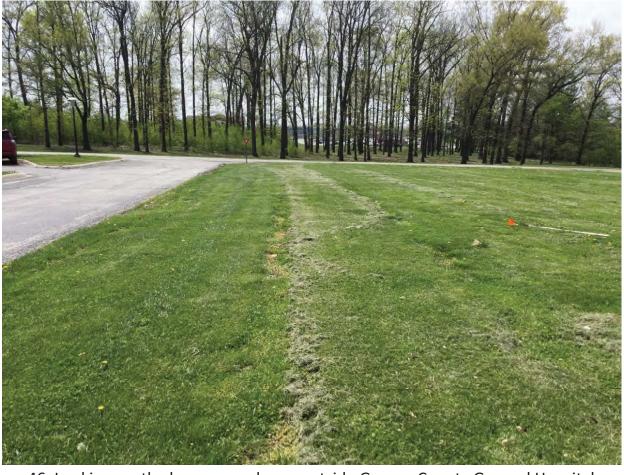

|               |                  |                                               | •             |                        | •                     |             |                  |         |
|---------------|------------------|-----------------------------------------------|---------------|------------------------|-----------------------|-------------|------------------|---------|
| County        | Greene           |                                               | Route         | Various                | D                     | es. No.     | 1600759          |         |
|               |                  |                                               |               |                        |                       |             |                  |         |
|               |                  |                                               |               |                        |                       |             |                  |         |
|               | SE AND NEED      |                                               |               |                        |                       |             |                  |         |
|               |                  | problem that the pro                          |               |                        | o the traffic proble  | m should    | NOT be discus    | sed     |
|               |                  | CE Manual, Section project is due to t        |               |                        | and bicycle facil     | ities withi | n the corridor   | from    |
|               |                  | eene County Gener                             |               |                        |                       |             |                  |         |
|               |                  | Park and commercial                           |               |                        |                       |             |                  |         |
|               |                  | Hospital. Presently,                          |               |                        |                       |             |                  |         |
|               |                  | ride connectivity to                          | recreational, | residential, and co    | mmercial properti     | es within   | this area of the | City    |
| of Linton     | (Appendix B, I   | B3 to B15).                                   |               |                        |                       |             |                  |         |
| The purpo     | ose of the proje | ct is to improve pe                           | destrian and  | bicycle connectivi     | ty through the co     | rridor exte | ending from L    | inton   |
|               |                  | County General Hos                            |               | oreyere connectivi     | ey unough the co      | illuoi ent  | manig nom E      | 1111011 |
|               |                  |                                               |               |                        |                       |             |                  |         |
|               |                  |                                               |               |                        |                       |             |                  |         |
| PROJEC        | TDESCRIPT        | ION (PREFERRE                                 | DALTERN       | IATIVE):               |                       |             |                  |         |
| County:       | Greene           |                                               | Municip       | ality: Linton          |                       |             |                  |         |
|               |                  |                                               |               | <u> </u>               |                       |             |                  |         |
| Limits of F   | Proposed Work:   | Along an unnamed                              | l road and SR | 54 from Linton City    | Park to the Greene    | County Ger  | neral Hospital   |         |
| Total Wor     | k Lenath:        | 1.32 Mile(s                                   | :)            | Total Work             | Area: 3.08            | Acre        | (s)              |         |
|               |                  | 1.02                                          | ")            | Total Work             | - 11Cd. <u>- 3.00</u> | /\ord       | (3)              |         |
|               |                  |                                               |               |                        |                       |             |                  |         |
| le an Inter   | chango Modifio   | ation Study / Interch                         | ango luctific | eation Study (IMS/I    | IS) required?         | Y           | es <sup>1</sup>  | No<br>X |
|               |                  | A grant a conditiona                          |               |                        | o) required?          | D           | ate:             |         |
| -             |                  |                                               |               |                        |                       |             |                  |         |
|               |                  | a copy of the appro                           | oved CE/EA    | document must be       | submitted to the F    | HWA with    | a request for f  | final   |
| approval of t | rie IIVIS/IJS.   |                                               |               |                        |                       |             |                  |         |
|               |                  |                                               |               |                        |                       |             |                  |         |
|               |                  | escribe existing con<br>le a discussion of lo |               |                        |                       |             |                  | t will  |
|               |                  | leficiencies if these                         |               | Discuss any major      | r issues for the pro  | nject and i | low trie project | . vvIII |
|               |                  | funds from the Fee                            |               | ay Administration      | (FHWA), is proce      | eding wit   | h a multi-use t  | trail   |
| project in    | the City of Lir  | nton, Greene Count                            | y, Indiana. T | The project is locate  | ed in Sections 13     | and 24, T   | Township 7 No    | orth,   |
| _             | West of Stockto  | n Township as dep                             | icted on the  | Linton USGS Qua        | drangle Topograp      | hic Map (   | Appendix B, p    | age     |
| B2).          |                  |                                               |               |                        |                       |             |                  |         |
| Existing      | Conditions       |                                               |               |                        |                       |             |                  |         |
|               |                  | R 54 (A Street NE)                            | is an east-we | est route that is func | tionally classified   | as a mino   | r arterial roadw | vav     |
|               |                  | of the roadway co                             |               |                        |                       |             |                  |         |
|               |                  | ane (TWLTL) cente                             |               |                        |                       |             |                  |         |
| approxim      | ately 0.33 mile  | west of CR 1000 V                             | V (Lone Tree  | e Road). This section  | on of SR 54 is bo     | rdered by   | 2-foot and 7-i   | inch    |
| curb and      | gutter. From a p | oint approximately                            | 0.33 mile w   | est of CR 1000 W t     | o CR 1000 W, SR       | 3 54 is con | nprised of two   | 12-     |
|               |                  | one in each directio                          |               |                        |                       |             |                  |         |
|               |                  | wide shoulders. Wit                           |               |                        |                       |             |                  |         |
|               |                  | SR 54. An existing                            |               |                        |                       |             |                  |         |
|               |                  | onally, an existing                           |               |                        |                       |             |                  |         |
|               |                  | tary to Beehunter large to the unnamed        |               |                        |                       |             |                  |         |
|               |                  | speed limit is 40 m                           | •             |                        | a gradou/riprap II    | nea antent  | 75 OH DOM SIDE   | 3 01    |
|               | ,                |                                               | - p           | Y F / /                |                       |             |                  |         |
| This is       | page 3 of 31     | Project name:                                 | Linton Multi- | use Trail              |                       | Da          | ate: August 2    | יק אר   |
| 11113 13      | Jago J Ji Ji I   | - Joot Hallio.                                | Lincon with   | uoc 11411              |                       |             | August 2         | ., ∠U   |