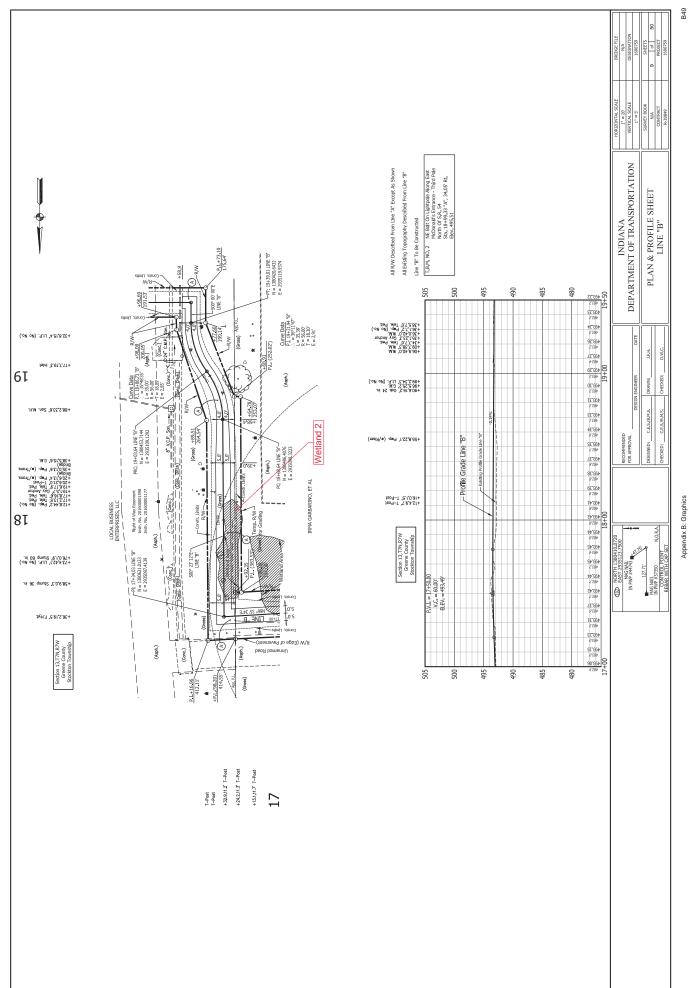

### Preferred Alternative

The preferred alternative involves the construction of a multi-use trail from the Linton City Park to the Greene County General Hospital. The need for installation and upgrading of facilities is identified in City of Linton's Americans with Disabilities Act (ADA) Transition Plan. In August 2019, during the development of the project, a 30-foot section of the trail was constructed within the Linton City Park property with local funds (Appendix B, B3). Because this constructed section of trail is needed to support logical termini, the impacts associated with that construction are included in this document as part of the project. The multi-use trail will extend from the eastern edge of the Linton City Park (also called Humphreys Park) at Phil Harris Parkway, crosses CR 1100 W (Park Road), and continues east along the south side of an unnamed road (Appendix B, B3 to B4). The multi-use trail continues east through the parking lot of the Linton Shopping Center before turning south toward SR 54 (A Street NE) (Appendix B, B6). To provide optimal safety where interactions between vehicular traffic and pedestrians/bicyclists may occur, the trail pavement through the parking lot of the shopping center will be raised in three sections. The breaks between each raised section will define the areas at which vehicles will be able to turn and continue along the main lanes of the parking lot. A curb will border both sides of the raised trail section to further demarcate the pedestrian facility. The height of the curb generally ranges from 6-inches to 12-inches while the base elevation of the raised trail also increases by 0.33-inch to 0.85-inch. Each raised section will begin and end with an ADA compliant concrete curb ramp. Specific locations along the trail will be clearly designated for the crossing of vehicular traffic. There will also be signage and pavement markings for both vehicular and trail traffic within this area. All signing will meet INDOT requirements and follow all guidelines of the FHWA Manual on Uniform Traffic Control Devices (MUTCD) and the AASHTO Guide for the Development of Bicycle Facilities.

At SR 54, the multi-use trail continues east along the north side of the road until reaching a trailhead at a point approximately 437 feet west of CR 1000 W (Appendix B, B6 to B13). From this point, the trail alignment veers north through a forested area and ends at Greene County General Hospital (Appendix B, B13 to B15). In addition, trail sections will be constructed from the trail head to CR 1000 W (Lone Tree Road) (Appendix B, B13). Another section of trail will be constructed between the Linton Shopping Center northeast to Lezlie Lane to connect to the residential properties east of the shopping center (Appendix B, B5 to B6). The typical section of the trail will include an 8 to 10-foot wide paved pathway with 2-foot wide shoulders. Green space will separate the multi-use trail from SR 54 and the unnamed road. The width of the green space varies from a minimum of 5 feet wide to as much as 28 feet wide near the trailhead and continuing to CR 1000 W. The existing 30-inch by 40-inch CMP on the east side of CR 1100 W will be extended further to the south in order to accommodate the alignment of the multi-use trail along the unnamed road (Appendix B, B47). The existing 13-foot by 7-foot reinforced concrete 3-sided structure (CV 054-028-27.10) carries an unnamed tributary to Beehunter Ditch under SR 54 will also be extended in order to accommodate the trail alignment. Additionally, new stormwater structures,