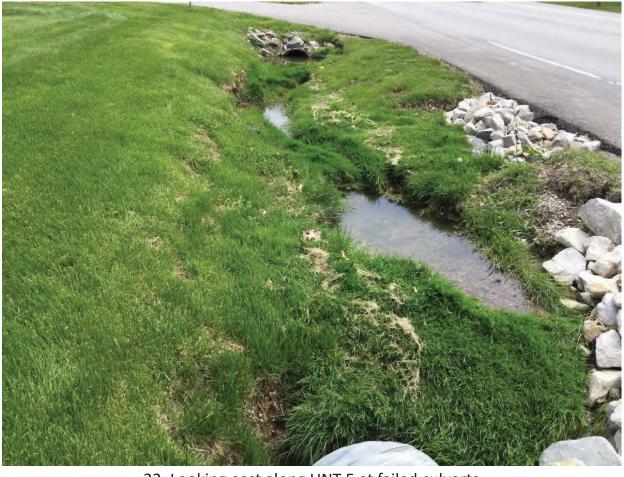

Within the project area, there is an unnamed road that is an east-west route and is functionally classified as a local road (Appendix B, B3 to B4). The typical cross-section of the roadway consists of two 10-foot wide travel lanes (one in each direction) with no discernible shoulder. An existing 30-inch by 40-inch corrugated metal pipe (CMP) structure is located under the unnamed road on the east side of CR 1100 W. Drainage along the north side of the unnamed road is conveyed by a shallow ditch, while on the south side drainage is conveyed via a combination of ditches and incidental wetland features that have formed due to runoff from nearby businesses. The existing speed limit is not posted. The are no pedestrian or bicycle facilities along either side of the unnamed road.