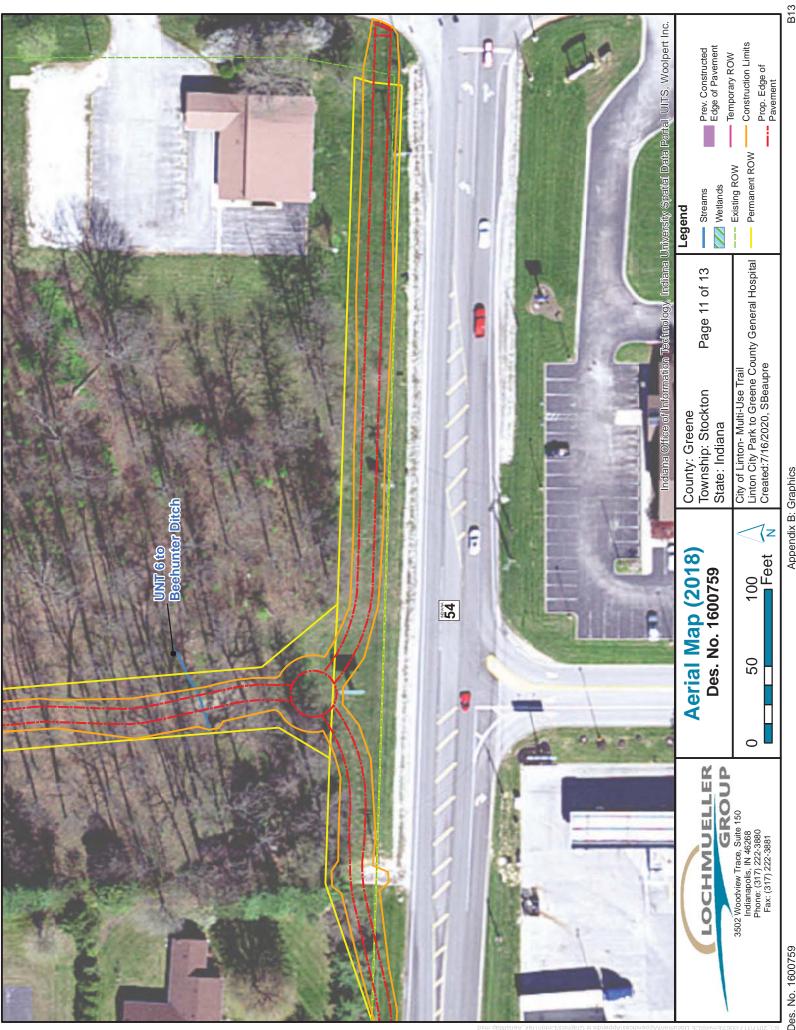

At SR 54, the multi-use trail continues east along the north side of the road until reaching a trailhead at a point approximately 437 feet west of CR 1000 W (Appendix B, B6 to B13). From this point, the trail alignment veers north through a forested area and ends at Greene County General Hospital (Appendix B, B13 to B15). In addition, trail sections will be constructed from the trail head to CR 1000 W (Lone Tree Road) (Appendix B, B13). Another section of trail will be constructed between the Linton Shopping Center northeast to Lezlie Lane to connect to the residential properties east of the shopping center (Appendix B, B5 to B6). The typical section of the trail will include an 8 to 10-foot wide paved pathway with 2-foot wide shoulders. Green space will separate the multi-use trail from SR 54 and the unnamed road. The width of the green space varies from a minimum of 5 feet wide to as much as 28 feet wide near the trailhead and continuing to CR 1000 W. The existing 30-inch by 40-inch CMP on the east side of CR 1100 W will be extended further to the south in order to accommodate the alignment of the multi-use trail along the unnamed road (Appendix B, B47). The existing 13-foot by 7-foot reinforced concrete 3-sided structure (CV 054-028-27.10) carries an unnamed tributary to Beehunter Ditch under SR 54 will also be extended in order to accommodate the trail alignment. Additionally, new stormwater structures,