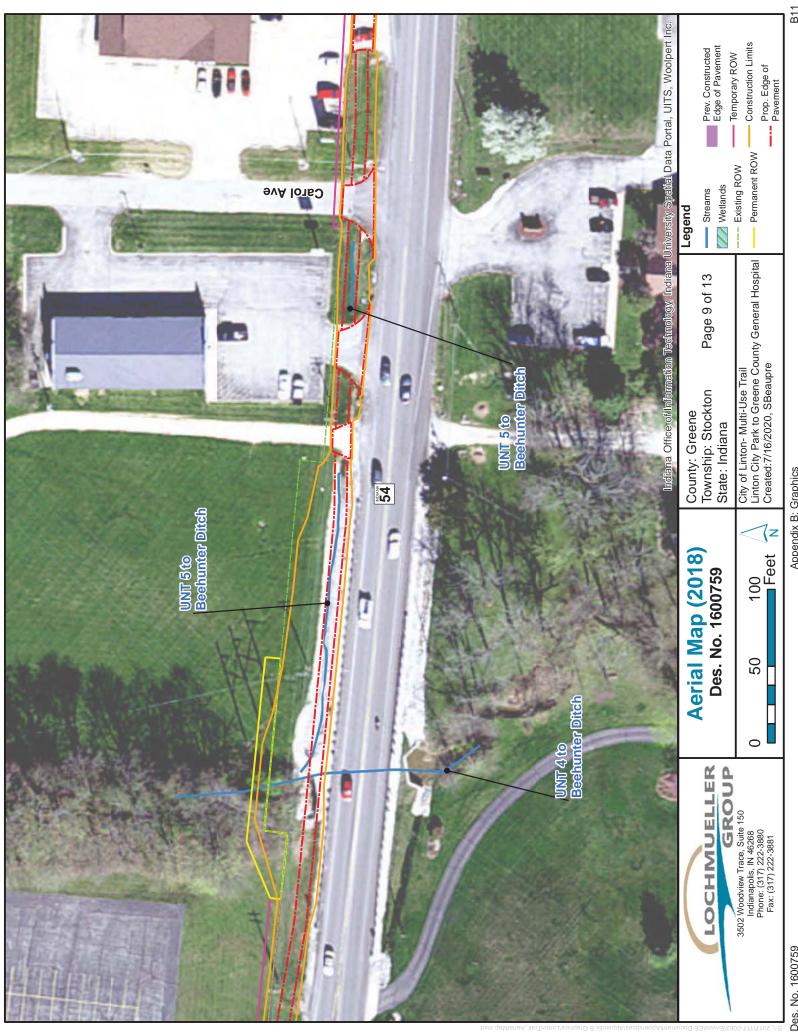

At SR 54, the multi-use trail continues east along the north side of the road until reaching a trailhead at a point approximately 437 feet west of CR 1000 W (Appendix B, B6 to B13). From this point, the trail alignment veers north through a forested area and ends at Greene County General Hospital (Appendix B, B13 to B15). In addition, trail sections will be constructed from the trail head to CR 1000 W (Lone Tree Road) (Appendix B, B13). Another section of trail will be constructed between the Linton Shopping Center northeast to Lezlie Lane to connect to the residential properties east of the shopping center (Appendix B, B5 to B6). The typical section of the trail will include an 8 to 10-foot wide paved pathway with 2-foot wide shoulders. Green space will separate the multi-use trail from SR 54 and the unnamed road. The width of the green space varies from a minimum of 5 feet wide to as much as 28 feet wide near the trailhead and continuing to CR 1000 W. The existing 30-inch by 40-inch CMP on the east side of CR 1100 W will be extended further to the south in order to accommodate the alignment of the multi-use trail along the unnamed road (Appendix B, B47). The existing 13-foot by 7-foot reinforced concrete 3-sided structure (CV 054-028-27.10) carries an unnamed tributary to Beehunter Ditch under SR 54 will also be extended in order to accommodate the trail alignment. Additionally, new stormwater structures,