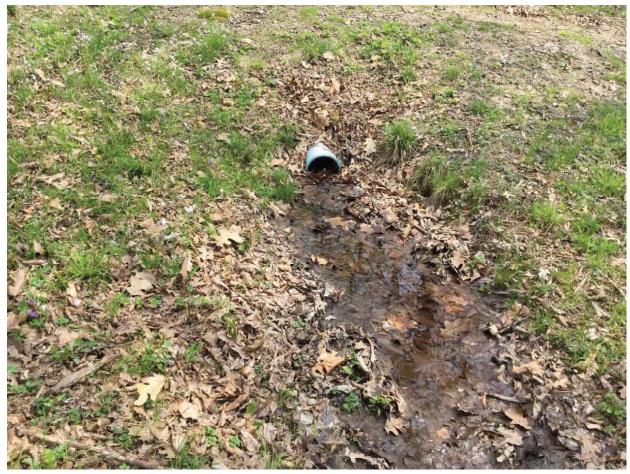

Within the project area, there is an unnamed road that is an east-west route and is functionally classified as a local road (Appendix B, B3 to B4). The typical cross-section of the roadway consists of two 10-foot wide travel lanes (one in each direction) with no discernible shoulder. An existing 30-inch by 40-inch corrugated metal pipe (CMP) structure is located under the unnamed road on the east side of CR 1100 W. Drainage along the north side of the unnamed road is conveyed by a shallow ditch, while on the south side drainage is conveyed via a combination of ditches and incidental wetland features that have formed due to runoff from nearby businesses. The existing speed limit is not posted. The are no pedestrian or bicycle facilities along either side of the unnamed road.

At SR 54, the multi-use trail continues east along the north side of the road until reaching a trailhead at a point approximately 437 feet west of CR 1000 W (Appendix B, B6 to B13). From this point, the trail alignment veers north through a forested area and ends at Greene County General Hospital (Appendix B, B13 to B15). In addition, trail sections will be constructed from the trail head to CR 1000 W (Lone Tree Road) (Appendix B, B13). Another section of trail will be constructed between the Linton Shopping Center northeast to Lezlie Lane to connect to the residential properties east of the shopping center (Appendix B, B5 to B6). The typical section of the trail will include an 8 to 10-foot wide paved pathway with 2-foot wide shoulders. Green space will separate the multi-use trail from SR 54 and the unnamed road. The width of the green space varies from a minimum of 5 feet wide to as much as 28 feet wide near the trailhead and continuing to CR 1000 W. The existing 30-inch by 40-inch CMP on the east side of CR 1100 W will be extended further to the south in order to accommodate the alignment of the multi-use trail along the unnamed road (Appendix B, B47). The existing 13-foot by 7-foot reinforced concrete 3-sided structure (CV 054-028-27.10) carries an unnamed tributary to Beehunter Ditch under SR 54 will also be extended in order to accommodate the trail alignment. Additionally, new stormwater structures,