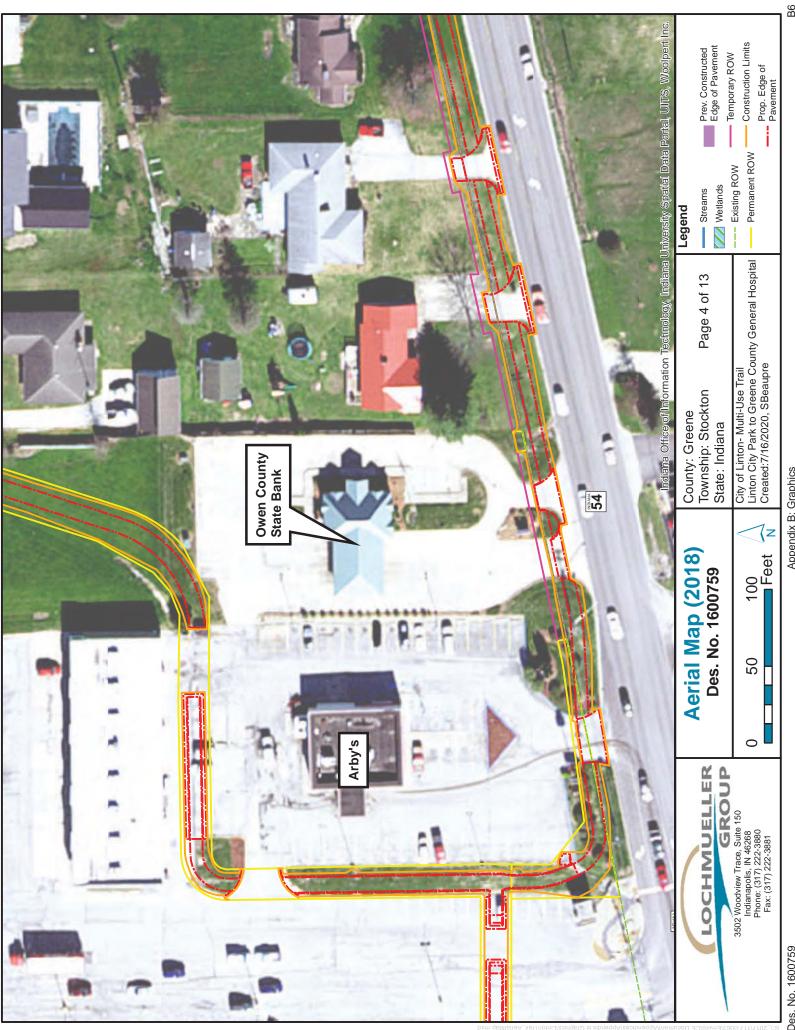

At SR 54, the multi-use trail continues east along the north side of the road until reaching a trailhead at a point approximately 437 feet west of CR 1000 W (Appendix B, B6 to B13). From this point, the trail alignment veers north through a forested area and ends at Greene County General Hospital (Appendix B, B13 to B15). In addition, trail sections will be constructed from the trail head to CR 1000 W (Lone Tree Road) (Appendix B, B13). Another section of trail will be constructed between the Linton Shopping Center northeast to Lezlie Lane to connect to the residential properties east of the shopping center (Appendix B, B5 to B6). The typical section of the trail will include an 8 to 10-foot wide paved pathway with 2-foot wide shoulders. Green space will separate the multi-use trail from SR 54 and the unnamed road. The width of the green space varies from a minimum of 5 feet wide to as much as 28 feet wide near the trailhead and continuing to CR 1000 W. The existing 30-inch by 40-inch CMP on the east side of CR 1100 W will be extended further to the south in order to accommodate the alignment of the multi-use trail along the unnamed road (Appendix B, B47). The existing 13-foot by 7-foot reinforced concrete 3-sided structure (CV 054-028-27.10) carries an unnamed tributary to Beehunter Ditch under SR 54 will also be extended in order to accommodate the trail alignment. Additionally, new stormwater structures,