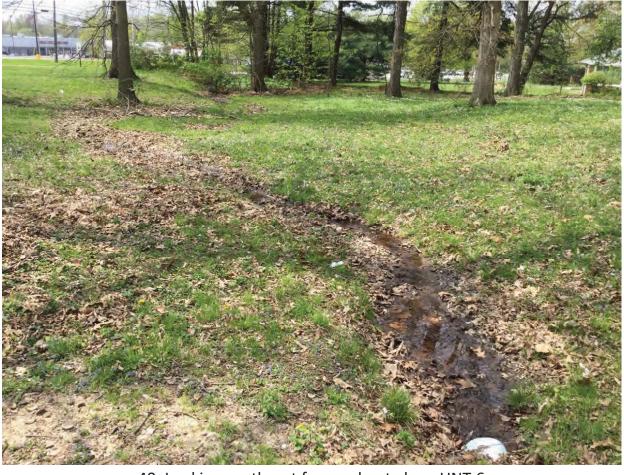

Within the project area, there is an unnamed road that is an east-west route and is functionally classified as a local road (Appendix B, B3 to B4). The typical cross-section of the roadway consists of two 10-foot wide travel lanes (one in each direction) with no discernible shoulder. An existing 30-inch by 40-inch corrugated metal pipe (CMP) structure is located under the unnamed road on the east side of CR 1100 W. Drainage along the north side of the unnamed road is conveyed by a shallow ditch, while on the south side drainage is conveyed via a combination of ditches and incidental wetland features that have formed due to runoff from nearby businesses. The existing speed limit is not posted. The are no pedestrian or bicycle facilities along either side of the unnamed road.