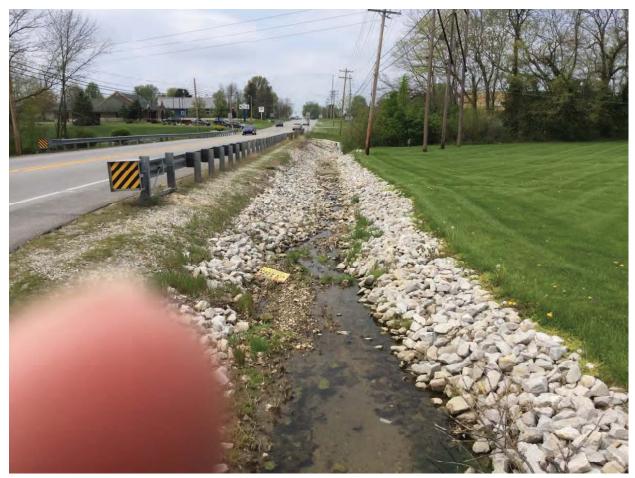

At SR 54, the multi-use trail continues east along the north side of the road until reaching a trailhead at a point approximately 437 feet west of CR 1000 W (Appendix B, B6 to B13). From this point, the trail alignment veers north through a forested area and ends at Greene County General Hospital (Appendix B, B13 to B15). In addition, trail sections will be constructed from the trail head to CR 1000 W (Lone Tree Road) (Appendix B, B13). Another section of trail will be constructed between the Linton Shopping Center northeast to Lezlie Lane to connect to the residential properties east of the shopping center (Appendix B, B5 to B6). The typical section of the trail will include an 8 to 10-foot wide paved pathway with 2-foot wide shoulders. Green space will separate the multi-use trail from SR 54 and the unnamed road. The width of the green space varies from a minimum of 5 feet wide to as much as 28 feet wide near the trailhead and continuing to CR 1000 W. The existing 30-inch by 40-inch CMP on the east side of CR 1100 W will be extended further to the south in order to accommodate the alignment of the multi-use trail along the unnamed road (Appendix B, B47). The existing 13-foot by 7-foot reinforced concrete 3-sided structure (CV 054-028-27.10) carries an unnamed tributary to Beehunter Ditch under SR 54 will also be extended in order to accommodate the trail alignment. Additionally, new stormwater structures,