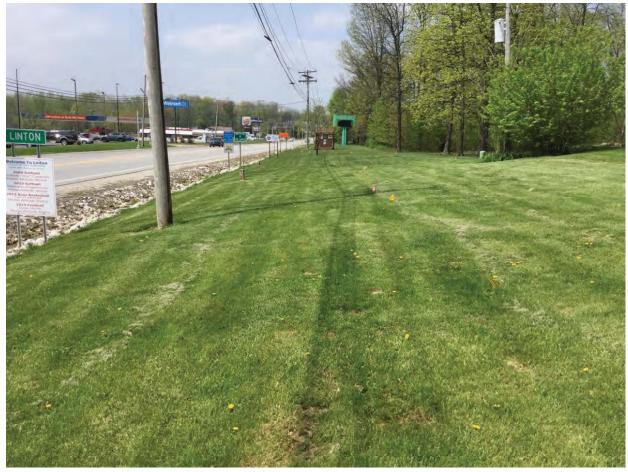

At SR 54, the multi-use trail continues east along the north side of the road until reaching a trailhead at a point approximately 437 feet west of CR 1000 W (Appendix B, B6 to B13). From this point, the trail alignment veers north through a forested area and ends at Greene County General Hospital (Appendix B, B13 to B15). In addition, trail sections will be constructed from the trail head to CR 1000 W (Lone Tree Road) (Appendix B, B13). Another section of trail will be constructed between the Linton Shopping Center northeast to Lezlie Lane to connect to the residential properties east of the shopping center (Appendix B, B5 to B6). The typical section of the trail will include an 8 to 10-foot wide paved pathway with 2-foot wide shoulders. Green space will separate the multi-use trail from SR 54 and the unnamed road. The width of the green space varies from a minimum of 5 feet wide to as much as 28 feet wide near the trailhead and continuing to CR 1000 W. The existing 30-inch by 40-inch CMP on the east side of CR 1100 W will be extended further to the south in order to accommodate the alignment of the multi-use trail along the unnamed road (Appendix B, B47). The existing 13-foot by 7-foot reinforced concrete 3-sided structure (CV 054-028-27.10) carries an unnamed tributary to Beehunter Ditch under SR 54 will also be extended in order to accommodate the trail alignment. Additionally, new stormwater structures,