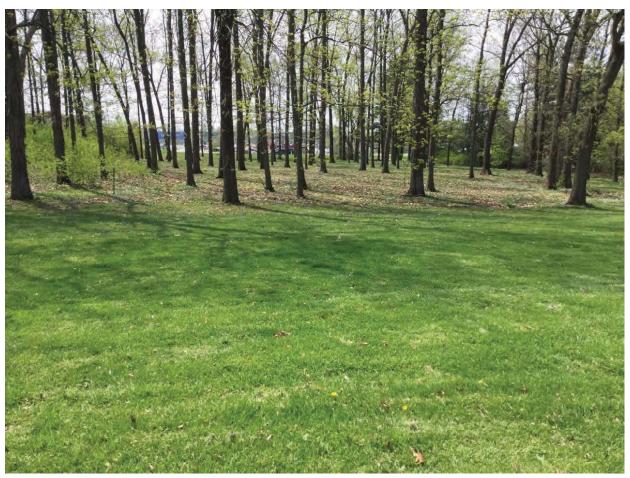

At SR 54, the multi-use trail continues east along the north side of the road until reaching a trailhead at a point approximately 437 feet west of CR 1000 W (Appendix B, B6 to B13). From this point, the trail alignment veers north through a forested area and ends at Greene County General Hospital (Appendix B, B13 to B15). In addition, trail sections will be constructed from the trail head to CR 1000 W (Lone Tree Road) (Appendix B, B13). Another section of trail will be constructed between the Linton Shopping Center northeast to Lezlie Lane to connect to the residential properties east of the shopping center (Appendix B, B5 to B6). The typical section of the trail will include an 8 to 10-foot wide paved pathway with 2-foot wide shoulders. Green space will separate the multi-use trail from SR 54 and the unnamed road. The width of the green space varies from a minimum of 5 feet wide to as much as 28 feet wide near the trailhead and continuing to CR 1000 W. The existing 30-inch by 40-inch CMP on the east side of CR 1100 W will be extended further to the south in order to accommodate the alignment of the multi-use trail along the unnamed road (Appendix B, B47). The existing 13-foot by 7-foot reinforced concrete 3-sided structure (CV 054-028-27.10) carries an unnamed tributary to Beehunter Ditch under SR 54 will also be extended in order to accommodate the trail alignment. Additionally, new stormwater structures,