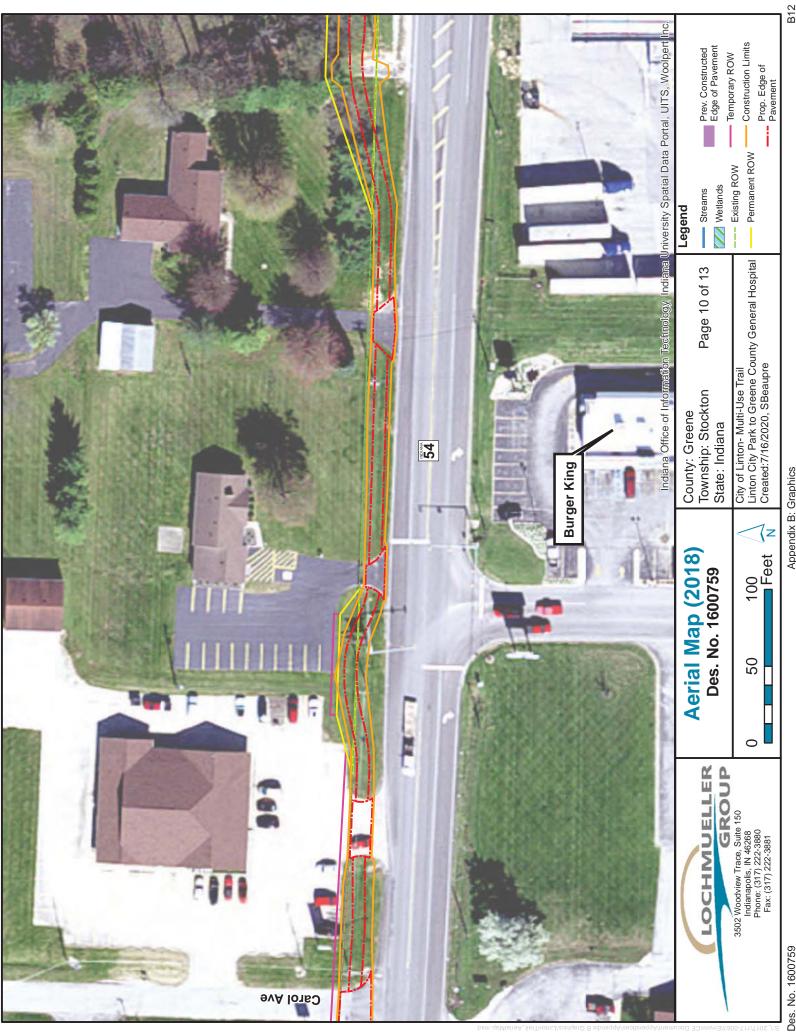

### Preferred Alternative

The preferred alternative involves the construction of a multi-use trail from the Linton City Park to the Greene County General Hospital. The need for installation and upgrading of facilities is identified in City of Linton's Americans with Disabilities Act (ADA) Transition Plan. In August 2019, during the development of the project, a 30-foot section of the trail was constructed within the Linton City Park property with local funds (Appendix B, B3). Because this constructed section of trail is needed to support logical termini, the impacts associated with that construction are included in this document as part of the project. The multi-use trail will extend from the eastern edge of the Linton City Park (also called Humphreys Park) at Phil Harris Parkway, crosses CR 1100 W (Park Road), and continues east along the south side of an unnamed road (Appendix B, B3 to B4). The multi-use trail continues east through the parking lot of the Linton Shopping Center before turning south toward SR 54 (A Street NE) (Appendix B, B6). To provide optimal safety where interactions between vehicular traffic and pedestrians/bicyclists may occur, the trail pavement through the parking lot of the shopping center will be raised in three sections. The breaks between each raised section will define the areas at which vehicles will be able to turn and continue along the main lanes of the parking lot. A curb will border both sides of the raised trail section to further demarcate the pedestrian facility. The height of the curb generally ranges from 6-inches to 12-inches while the base elevation of the raised trail also increases by 0.33-inch to 0.85-inch. Each raised section will begin and end with an ADA compliant concrete curb ramp. Specific locations along the trail will be clearly designated for the crossing of vehicular traffic. There will also be signage and pavement markings for both vehicular and trail traffic within this area. All signing will meet INDOT requirements and follow all guidelines of the FHWA Manual on Uniform Traffic Control Devices (MUTCD) and the AASHTO Guide for the Development of Bicycle Facilities.

At SR 54, the multi-use trail continues east along the north side of the road until reaching a trailhead at a point approximately 437 feet west of CR 1000 W (Appendix B, B6 to B13). From this point, the trail alignment veers north through a forested area and ends at Greene County General Hospital (Appendix B, B13 to B15). In addition, trail sections will be constructed from the trail head to CR 1000 W (Lone Tree Road) (Appendix B, B13). Another section of trail will be constructed between the Linton Shopping Center northeast to Lezlie Lane to connect to the residential properties east of the shopping center (Appendix B, B5 to B6). The typical section of the trail will include an 8 to 10-foot wide paved pathway with 2-foot wide shoulders. Green space will separate the multi-use trail from SR 54 and the unnamed road. The width of the green space varies from a minimum of 5 feet wide to as much as 28 feet wide near the trailhead and continuing to CR 1000 W. The existing 30-inch by 40-inch CMP on the east side of CR 1100 W will be extended further to the south in order to accommodate the alignment of the multi-use trail along the unnamed road (Appendix B, B47). The existing 13-foot by 7-foot reinforced concrete 3-sided structure (CV 054-028-27.10) carries an unnamed tributary to Beehunter Ditch under SR 54 will also be extended in order to accommodate the trail alignment. Additionally, new stormwater structures,