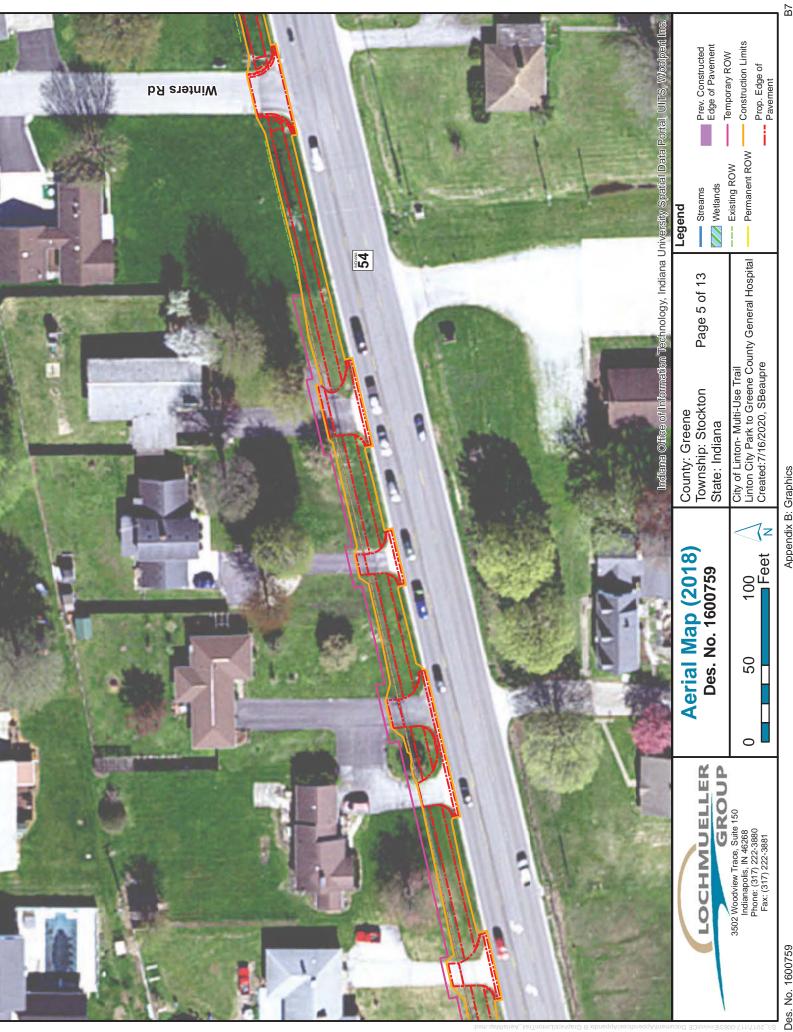

At SR 54, the multi-use trail continues east along the north side of the road until reaching a trailhead at a point approximately 437 feet west of CR 1000 W (Appendix B, B6 to B13). From this point, the trail alignment veers north through a forested area and ends at Greene County General Hospital (Appendix B, B13 to B15). In addition, trail sections will be constructed from the trail head to CR 1000 W (Lone Tree Road) (Appendix B, B13). Another section of trail will be constructed between the Linton Shopping Center northeast to Lezlie Lane to connect to the residential properties east of the shopping center (Appendix B, B5 to B6). The typical section of the trail will include an 8 to 10-foot wide paved pathway with 2-foot wide shoulders. Green space will separate the multi-use trail from SR 54 and the unnamed road. The width of the green space varies from a minimum of 5 feet wide to as much as 28 feet wide near the trailhead and continuing to CR 1000 W. The existing 30-inch by 40-inch CMP on the east side of CR 1100 W will be extended further to the south in order to accommodate the alignment of the multi-use trail along the unnamed road (Appendix B, B47). The existing 13-foot by 7-foot reinforced concrete 3-sided structure (CV 054-028-27.10) carries an unnamed tributary to Beehunter Ditch under SR 54 will also be extended in order to accommodate the trail alignment. Additionally, new stormwater structures,