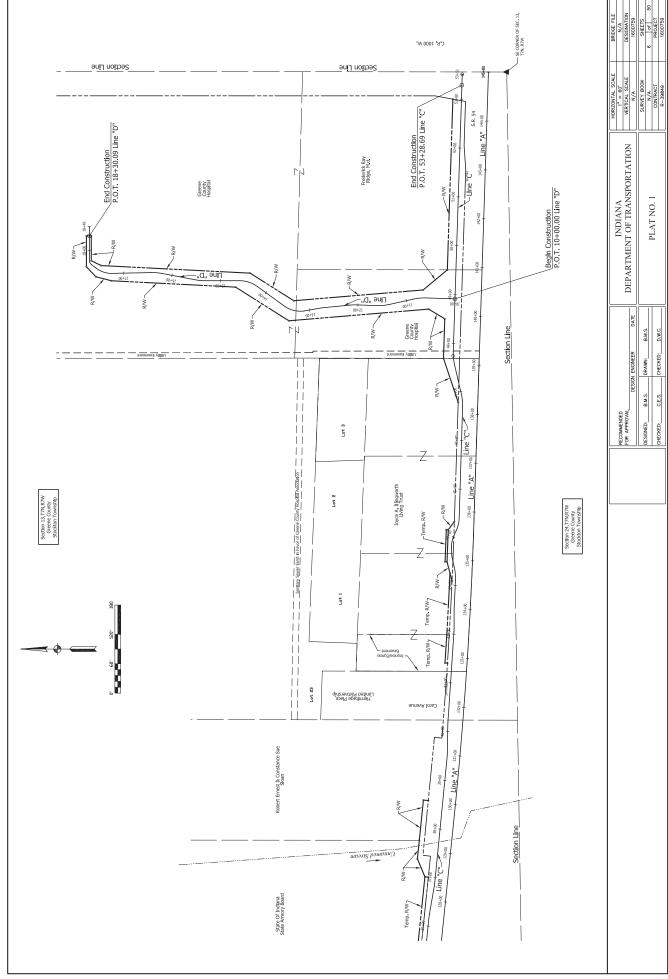

At SR 54, the multi-use trail continues east along the north side of the road until reaching a trailhead at a point approximately 437 feet west of CR 1000 W (Appendix B, B6 to B13). From this point, the trail alignment veers north through a forested area and ends at Greene County General Hospital (Appendix B, B13 to B15). In addition, trail sections will be constructed from the trail head to CR 1000 W (Lone Tree Road) (Appendix B, B13). Another section of trail will be constructed between the Linton Shopping Center northeast to Lezlie Lane to connect to the residential properties east of the shopping center (Appendix B, B5 to B6). The typical section of the trail will include an 8 to 10-foot wide paved pathway with 2-foot wide shoulders. Green space will separate the multi-use trail from SR 54 and the unnamed road. The width of the green space varies from a minimum of 5 feet wide to as much as 28 feet wide near the trailhead and continuing to CR 1000 W. The existing 30-inch by 40-inch CMP on the east side of CR 1100 W will be extended further to the south in order to accommodate the alignment of the multi-use trail along the unnamed road (Appendix B, B47). The existing 13-foot by 7-foot reinforced concrete 3-sided structure (CV 054-028-27.10) carries an unnamed tributary to Beehunter Ditch under SR 54 will also be extended in order to accommodate the trail alignment. Additionally, new stormwater structures,