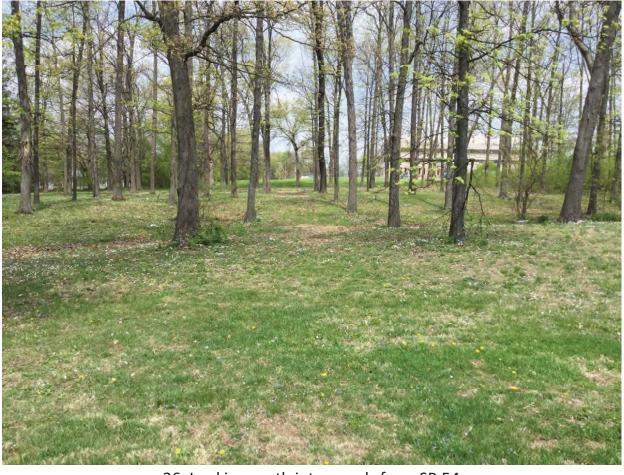

At SR 54, the multi-use trail continues east along the north side of the road until reaching a trailhead at a point approximately 437 feet west of CR 1000 W (Appendix B, B6 to B13). From this point, the trail alignment veers north through a forested area and ends at Greene County General Hospital (Appendix B, B13 to B15). In addition, trail sections will be constructed from the trail head to CR 1000 W (Lone Tree Road) (Appendix B, B13). Another section of trail will be constructed between the Linton Shopping Center northeast to Lezlie Lane to connect to the residential properties east of the shopping center (Appendix B, B5 to B6). The typical section of the trail will include an 8 to 10-foot wide paved pathway with 2-foot wide shoulders. Green space will separate the multi-use trail from SR 54 and the unnamed road. The width of the green space varies from a minimum of 5 feet wide to as much as 28 feet wide near the trailhead and continuing to CR 1000 W. The existing 30-inch by 40-inch CMP on the east side of CR 1100 W will be extended further to the south in order to accommodate the alignment of the multi-use trail along the unnamed road (Appendix B, B47). The existing 13-foot by 7-foot reinforced concrete 3-sided structure (CV 054-028-27.10) carries an unnamed tributary to Beehunter Ditch under SR 54 will also be extended in order to accommodate the trail alignment. Additionally, new stormwater structures,