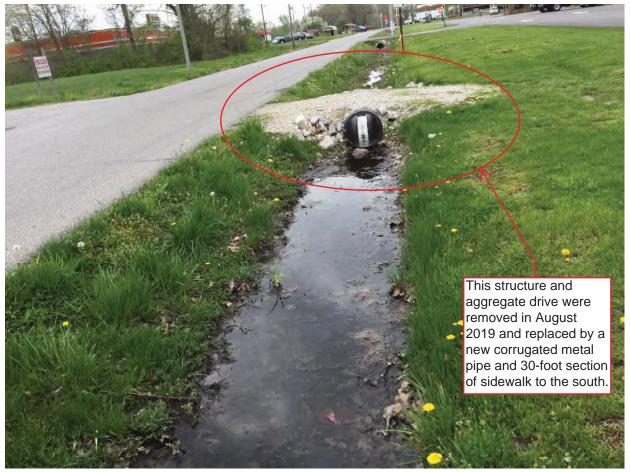

### Preferred Alternative

The preferred alternative involves the construction of a multi-use trail from the Linton City Park to the Greene County General Hospital. The need for installation and upgrading of facilities is identified in City of Linton's Americans with Disabilities Act (ADA) Transition Plan. In August 2019, during the development of the project, a 30-foot section of the trail was constructed within the Linton City Park property with local funds (Appendix B, B3). Because this constructed section of trail is needed to support logical termini, the impacts associated with that construction are included in this document as part of the project. The multi-use trail will extend from the eastern edge of the Linton City Park (also called Humphreys Park) at Phil Harris Parkway, crosses CR 1100 W (Park Road), and continues east along the south side of an unnamed road (Appendix B, B3 to B4). The multi-use trail continues east through the parking lot of the Linton Shopping Center before turning south toward SR 54 (A Street NE) (Appendix B, B6). To provide optimal safety where interactions between vehicular traffic and pedestrians/bicyclists may occur, the trail pavement through the parking lot of the shopping center will be raised in three sections. The breaks between each raised section will define the areas at which vehicles will be able to turn and continue along the main lanes of the parking lot. A curb will border both sides of the raised trail section to further demarcate the pedestrian facility. The height of the curb generally ranges from 6-inches to 12-inches while the base elevation of the raised trail also increases by 0.33-inch to 0.85-inch. Each raised section will begin and end with an ADA compliant concrete curb ramp. Specific locations along the trail will be clearly designated for the crossing of vehicular traffic. There will also be signage and pavement markings for both vehicular and trail traffic within this area. All signing will meet INDOT requirements and follow all guidelines of the FHWA Manual on Uniform Traffic Control Devices (MUTCD) and the AASHTO Guide for the Development of Bicycle Facilities.