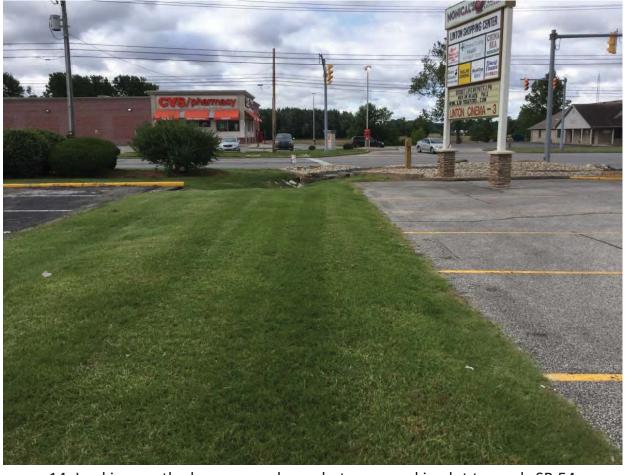

|               |                  |                                               | •             |                        | •                     |             |                  |         |
|---------------|------------------|-----------------------------------------------|---------------|------------------------|-----------------------|-------------|------------------|---------|
| County        | Greene           |                                               | Route         | Various                | D                     | es. No.     | 1600759          |         |
|               |                  |                                               |               |                        |                       |             |                  |         |
|               |                  |                                               |               |                        |                       |             |                  |         |
|               | SE AND NEED      |                                               |               |                        |                       |             |                  |         |
|               |                  | problem that the pro                          |               |                        | o the traffic proble  | m should    | NOT be discus    | sed     |
|               |                  | CE Manual, Section project is due to t        |               |                        | and bicycle facil     | ities withi | n the corridor   | from    |
|               |                  | eene County Gener                             |               |                        |                       |             |                  |         |
|               |                  | Park and commercial                           |               |                        |                       |             |                  |         |
|               |                  | Hospital. Presently,                          |               |                        |                       |             |                  |         |
|               |                  | ride connectivity to                          | recreational, | residential, and co    | mmercial properti     | es within   | this area of the | City    |
| of Linton     | (Appendix B, I   | B3 to B15).                                   |               |                        |                       |             |                  |         |
| The purpo     | ose of the proje | ct is to improve pe                           | destrian and  | bicycle connectivi     | ty through the co     | rridor exte | ending from L    | inton   |
|               |                  | County General Hos                            |               | oreyere connectivi     | ey unough the co      | illuoi ent  | manig nom E      | 1111011 |
|               |                  |                                               |               |                        |                       |             |                  |         |
|               |                  |                                               |               |                        |                       |             |                  |         |
| PROJEC        | TDESCRIPT        | ION (PREFERRE                                 | DALTERN       | IATIVE):               |                       |             |                  |         |
| County:       | Greene           |                                               | Municip       | ality: Linton          |                       |             |                  |         |
|               |                  |                                               |               | <u> </u>               |                       |             |                  |         |
| Limits of F   | Proposed Work:   | Along an unnamed                              | l road and SR | 54 from Linton City    | Park to the Greene    | County Ger  | neral Hospital   |         |
| Total Wor     | k Lenath:        | 1.32 Mile(s                                   | :)            | Total Work             | Area: 3.08            | Acre        | (s)              |         |
|               |                  | 1.02                                          | ")            | Total Work             | - 11Cd. <u>- 3.00</u> | /\ord       | (3)              |         |
|               |                  |                                               |               |                        |                       |             |                  |         |
| le an Inter   | chango Modifio   | ation Study / Interch                         | ango luctific | eation Study (IMS/I    | IS) required?         | Y           | es <sup>1</sup>  | No<br>X |
|               |                  | A grant a conditiona                          |               |                        | o) required?          | D           | ate:             |         |
| -             |                  |                                               |               |                        |                       |             |                  |         |
|               |                  | a copy of the appro                           | oved CE/EA    | document must be       | submitted to the F    | HWA with    | a request for f  | final   |
| approval of t | rie IIVIS/IJS.   |                                               |               |                        |                       |             |                  |         |
|               |                  |                                               |               |                        |                       |             |                  |         |
|               |                  | escribe existing con<br>le a discussion of lo |               |                        |                       |             |                  | t will  |
|               |                  | leficiencies if these                         |               | Discuss any major      | r issues for the pro  | nject and i | low trie project | . vvIII |
|               |                  | funds from the Fee                            |               | ay Administration      | (FHWA), is proce      | eding wit   | h a multi-use t  | trail   |
| project in    | the City of Lir  | nton, Greene Count                            | y, Indiana. T | The project is locate  | ed in Sections 13     | and 24, T   | Township 7 No    | orth,   |
| _             | West of Stockto  | n Township as dep                             | icted on the  | Linton USGS Qua        | drangle Topograp      | hic Map (   | Appendix B, p    | age     |
| B2).          |                  |                                               |               |                        |                       |             |                  |         |
| Existing      | Conditions       |                                               |               |                        |                       |             |                  |         |
|               |                  | R 54 (A Street NE)                            | is an east-we | est route that is func | tionally classified   | as a mino   | r arterial roadw | vav     |
|               |                  | of the roadway co                             |               |                        |                       |             |                  |         |
|               |                  | ane (TWLTL) cente                             |               |                        |                       |             |                  |         |
| approxim      | ately 0.33 mile  | west of CR 1000 V                             | V (Lone Tree  | e Road). This section  | on of SR 54 is bo     | rdered by   | 2-foot and 7-i   | inch    |
| curb and      | gutter. From a p | oint approximately                            | 0.33 mile w   | est of CR 1000 W t     | o CR 1000 W, SR       | 3 54 is con | nprised of two   | 12-     |
|               |                  | one in each directio                          |               |                        |                       |             |                  |         |
|               |                  | wide shoulders. Wit                           |               |                        |                       |             |                  |         |
|               |                  | SR 54. An existing                            |               |                        |                       |             |                  |         |
|               |                  | onally, an existing                           |               |                        |                       |             |                  |         |
|               |                  | tary to Beehunter large to the unnamed        |               |                        |                       |             |                  |         |
|               |                  | speed limit is 40 m                           | •             |                        | a gradou/riprap II    | nea antent  | 75 OH DOM SIDE   | 3 01    |
|               | ,                |                                               | - p           | Y F / /                |                       |             |                  |         |
| This is       | page 3 of 31     | Project name:                                 | Linton Multi- | use Trail              |                       | Da          | ate: August 2    | יק אר   |
| 11113 13      | Jago J Ji Ji I   | - Joot Hallio.                                | Lincon with   | uoc 11411              |                       |             | August 2         | ., ∠U   |

At SR 54, the multi-use trail continues east along the north side of the road until reaching a trailhead at a point approximately 437 feet west of CR 1000 W (Appendix B, B6 to B13). From this point, the trail alignment veers north through a forested area and ends at Greene County General Hospital (Appendix B, B13 to B15). In addition, trail sections will be constructed from the trail head to CR 1000 W (Lone Tree Road) (Appendix B, B13). Another section of trail will be constructed between the Linton Shopping Center northeast to Lezlie Lane to connect to the residential properties east of the shopping center (Appendix B, B5 to B6). The typical section of the trail will include an 8 to 10-foot wide paved pathway with 2-foot wide shoulders. Green space will separate the multi-use trail from SR 54 and the unnamed road. The width of the green space varies from a minimum of 5 feet wide to as much as 28 feet wide near the trailhead and continuing to CR 1000 W. The existing 30-inch by 40-inch CMP on the east side of CR 1100 W will be extended further to the south in order to accommodate the alignment of the multi-use trail along the unnamed road (Appendix B, B47). The existing 13-foot by 7-foot reinforced concrete 3-sided structure (CV 054-028-27.10) carries an unnamed tributary to Beehunter Ditch under SR 54 will also be extended in order to accommodate the trail alignment. Additionally, new stormwater structures,