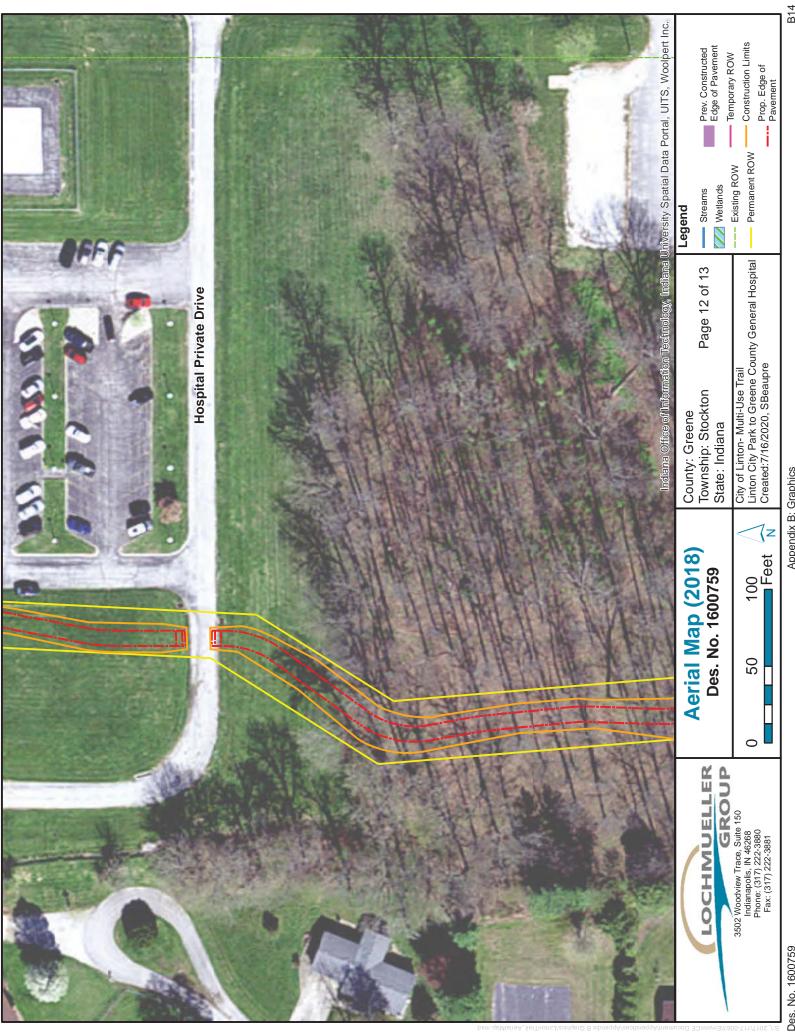

At SR 54, the multi-use trail continues east along the north side of the road until reaching a trailhead at a point approximately 437 feet west of CR 1000 W (Appendix B, B6 to B13). From this point, the trail alignment veers north through a forested area and ends at Greene County General Hospital (Appendix B, B13 to B15). In addition, trail sections will be constructed from the trail head to CR 1000 W (Lone Tree Road) (Appendix B, B13). Another section of trail will be constructed between the Linton Shopping Center northeast to Lezlie Lane to connect to the residential properties east of the shopping center (Appendix B, B5 to B6). The typical section of the trail will include an 8 to 10-foot wide paved pathway with 2-foot wide shoulders. Green space will separate the multi-use trail from SR 54 and the unnamed road. The width of the green space varies from a minimum of 5 feet wide to as much as 28 feet wide near the trailhead and continuing to CR 1000 W. The existing 30-inch by 40-inch CMP on the east side of CR 1100 W will be extended further to the south in order to accommodate the alignment of the multi-use trail along the unnamed road (Appendix B, B47). The existing 13-foot by 7-foot reinforced concrete 3-sided structure (CV 054-028-27.10) carries an unnamed tributary to Beehunter Ditch under SR 54 will also be extended in order to accommodate the trail alignment. Additionally, new stormwater structures,