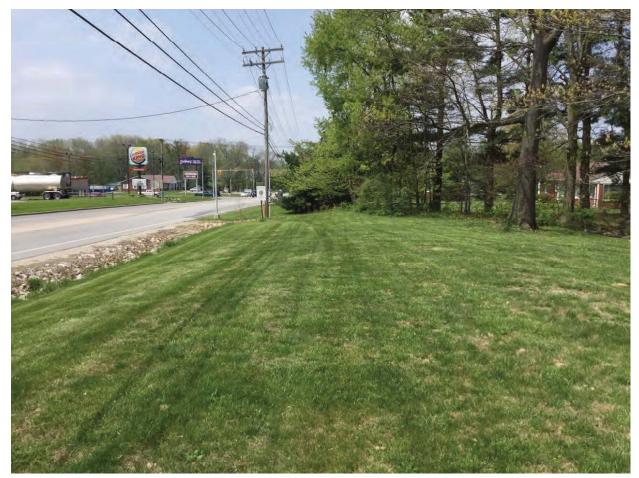

|               |                  |                                               | •             |                        | •                     |             |                  |         |
|---------------|------------------|-----------------------------------------------|---------------|------------------------|-----------------------|-------------|------------------|---------|
| County        | Greene           |                                               | Route         | Various                | D                     | es. No.     | 1600759          |         |
|               |                  |                                               |               |                        |                       |             |                  |         |
|               |                  |                                               |               |                        |                       |             |                  |         |
|               | SE AND NEED      |                                               |               |                        |                       |             |                  |         |
|               |                  | problem that the pro                          |               |                        | o the traffic proble  | m should    | NOT be discus    | sed     |
|               |                  | CE Manual, Section project is due to t        |               |                        | and bicycle facil     | ities withi | n the corridor   | from    |
|               |                  | eene County Gener                             |               |                        |                       |             |                  |         |
|               |                  | Park and commercial                           |               |                        |                       |             |                  |         |
|               |                  | Hospital. Presently,                          |               |                        |                       |             |                  |         |
|               |                  | ride connectivity to                          | recreational, | residential, and co    | mmercial properti     | es within   | this area of the | City    |
| of Linton     | (Appendix B, I   | B3 to B15).                                   |               |                        |                       |             |                  |         |
| The purpo     | ose of the proje | ct is to improve pe                           | destrian and  | bicycle connectivi     | ty through the co     | rridor exte | ending from L    | inton   |
|               |                  | County General Hos                            |               | oreyere connectivi     | ey unough the co      | illuoi ent  | manig nom E      | 1111011 |
|               |                  |                                               |               |                        |                       |             |                  |         |
|               |                  |                                               |               |                        |                       |             |                  |         |
| PROJEC        | TDESCRIPT        | ION (PREFERRE                                 | DALTERN       | IATIVE):               |                       |             |                  |         |
| County:       | Greene           |                                               | Municip       | ality: Linton          |                       |             |                  |         |
|               |                  |                                               |               | <u> </u>               |                       |             |                  |         |
| Limits of F   | Proposed Work:   | Along an unnamed                              | l road and SR | 54 from Linton City    | Park to the Greene    | County Ger  | neral Hospital   |         |
| Total Wor     | k Lenath:        | 1.32 Mile(s                                   | :)            | Total Work             | Area: 3.08            | Acre        | (s)              |         |
|               |                  | 1.02                                          | ")            | Total Work             | - 11Cd. <u>- 3.00</u> | /\ord       | (3)              |         |
|               |                  |                                               |               |                        |                       |             |                  |         |
| le an Inter   | chango Modifio   | ation Study / Interch                         | ango luctific | eation Study (IMS/I    | IS) required?         | Y           | es <sup>1</sup>  | No<br>X |
|               |                  | A grant a conditiona                          |               |                        | o) required?          | D           | ate:             |         |
| -             |                  |                                               |               |                        |                       |             |                  |         |
|               |                  | a copy of the appro                           | oved CE/EA    | document must be       | submitted to the F    | HWA with    | a request for f  | final   |
| approval of t | rie IIVIS/IJS.   |                                               |               |                        |                       |             |                  |         |
|               |                  |                                               |               |                        |                       |             |                  |         |
|               |                  | escribe existing con<br>le a discussion of lo |               |                        |                       |             |                  | t will  |
|               |                  | leficiencies if these                         |               | Discuss any major      | r issues for the pro  | nject and i | low trie project | . vvIII |
|               |                  | funds from the Fee                            |               | ay Administration      | (FHWA), is proce      | eding wit   | h a multi-use t  | trail   |
| project in    | the City of Lir  | nton, Greene Count                            | y, Indiana. T | The project is locate  | ed in Sections 13     | and 24, T   | Township 7 No    | orth,   |
| _             | West of Stockto  | n Township as dep                             | icted on the  | Linton USGS Qua        | drangle Topograp      | hic Map (   | Appendix B, p    | age     |
| B2).          |                  |                                               |               |                        |                       |             |                  |         |
| Existing      | Conditions       |                                               |               |                        |                       |             |                  |         |
|               |                  | R 54 (A Street NE)                            | is an east-we | est route that is func | tionally classified   | as a mino   | r arterial roadw | vav     |
|               |                  | of the roadway co                             |               |                        |                       |             |                  |         |
|               |                  | ane (TWLTL) cente                             |               |                        |                       |             |                  |         |
| approxim      | ately 0.33 mile  | west of CR 1000 V                             | V (Lone Tree  | e Road). This section  | on of SR 54 is bo     | rdered by   | 2-foot and 7-i   | inch    |
| curb and      | gutter. From a p | oint approximately                            | 0.33 mile w   | est of CR 1000 W t     | o CR 1000 W, SR       | 3 54 is con | nprised of two   | 12-     |
|               |                  | one in each directio                          |               |                        |                       |             |                  |         |
|               |                  | wide shoulders. Wit                           |               |                        |                       |             |                  |         |
|               |                  | SR 54. An existing                            |               |                        |                       |             |                  |         |
|               |                  | onally, an existing                           |               |                        |                       |             |                  |         |
|               |                  | tary to Beehunter large to the unnamed        |               |                        |                       |             |                  |         |
|               |                  | speed limit is 40 m                           | •             |                        | a gradou/riprap II    | nea antent  | 75 OH DOM SIDE   | 3 01    |
|               | ,                |                                               | - p           | Y F / /                |                       |             |                  |         |
| This is       | page 3 of 31     | Project name:                                 | Linton Multi- | use Trail              |                       | Da          | ate: August 2    | יק אר   |
| 11113 13      | Jago J Ji Ji I   | - Joot Hallio.                                | Lincon with   | uoc 11411              |                       |             | August 2         | ., ∠U   |

### Preferred Alternative

The preferred alternative involves the construction of a multi-use trail from the Linton City Park to the Greene County General Hospital. The need for installation and upgrading of facilities is identified in City of Linton's Americans with Disabilities Act (ADA) Transition Plan. In August 2019, during the development of the project, a 30-foot section of the trail was constructed within the Linton City Park property with local funds (Appendix B, B3). Because this constructed section of trail is needed to support logical termini, the impacts associated with that construction are included in this document as part of the project. The multi-use trail will extend from the eastern edge of the Linton City Park (also called Humphreys Park) at Phil Harris Parkway, crosses CR 1100 W (Park Road), and continues east along the south side of an unnamed road (Appendix B, B3 to B4). The multi-use trail continues east through the parking lot of the Linton Shopping Center before turning south toward SR 54 (A Street NE) (Appendix B, B6). To provide optimal safety where interactions between vehicular traffic and pedestrians/bicyclists may occur, the trail pavement through the parking lot of the shopping center will be raised in three sections. The breaks between each raised section will define the areas at which vehicles will be able to turn and continue along the main lanes of the parking lot. A curb will border both sides of the raised trail section to further demarcate the pedestrian facility. The height of the curb generally ranges from 6-inches to 12-inches while the base elevation of the raised trail also increases by 0.33-inch to 0.85-inch. Each raised section will begin and end with an ADA compliant concrete curb ramp. Specific locations along the trail will be clearly designated for the crossing of vehicular traffic. There will also be signage and pavement markings for both vehicular and trail traffic within this area. All signing will meet INDOT requirements and follow all guidelines of the FHWA Manual on Uniform Traffic Control Devices (MUTCD) and the AASHTO Guide for the Development of Bicycle Facilities.