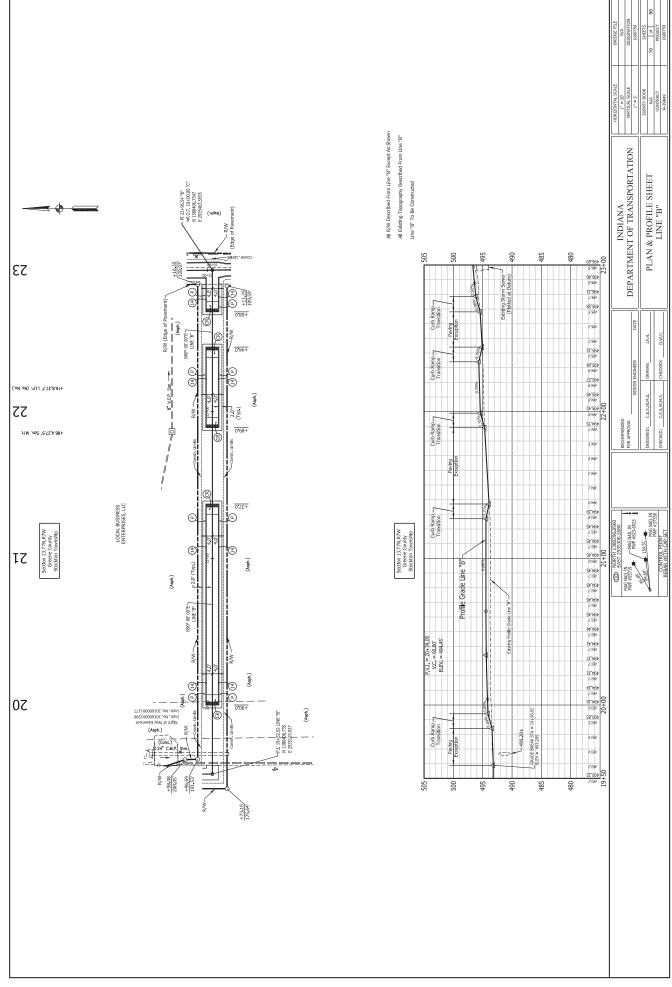

At SR 54, the multi-use trail continues east along the north side of the road until reaching a trailhead at a point approximately 437 feet west of CR 1000 W (Appendix B, B6 to B13). From this point, the trail alignment veers north through a forested area and ends at Greene County General Hospital (Appendix B, B13 to B15). In addition, trail sections will be constructed from the trail head to CR 1000 W (Lone Tree Road) (Appendix B, B13). Another section of trail will be constructed between the Linton Shopping Center northeast to Lezlie Lane to connect to the residential properties east of the shopping center (Appendix B, B5 to B6). The typical section of the trail will include an 8 to 10-foot wide paved pathway with 2-foot wide shoulders. Green space will separate the multi-use trail from SR 54 and the unnamed road. The width of the green space varies from a minimum of 5 feet wide to as much as 28 feet wide near the trailhead and continuing to CR 1000 W. The existing 30-inch by 40-inch CMP on the east side of CR 1100 W will be extended further to the south in order to accommodate the alignment of the multi-use trail along the unnamed road (Appendix B, B47). The existing 13-foot by 7-foot reinforced concrete 3-sided structure (CV 054-028-27.10) carries an unnamed tributary to Beehunter Ditch under SR 54 will also be extended in order to accommodate the trail alignment. Additionally, new stormwater structures,