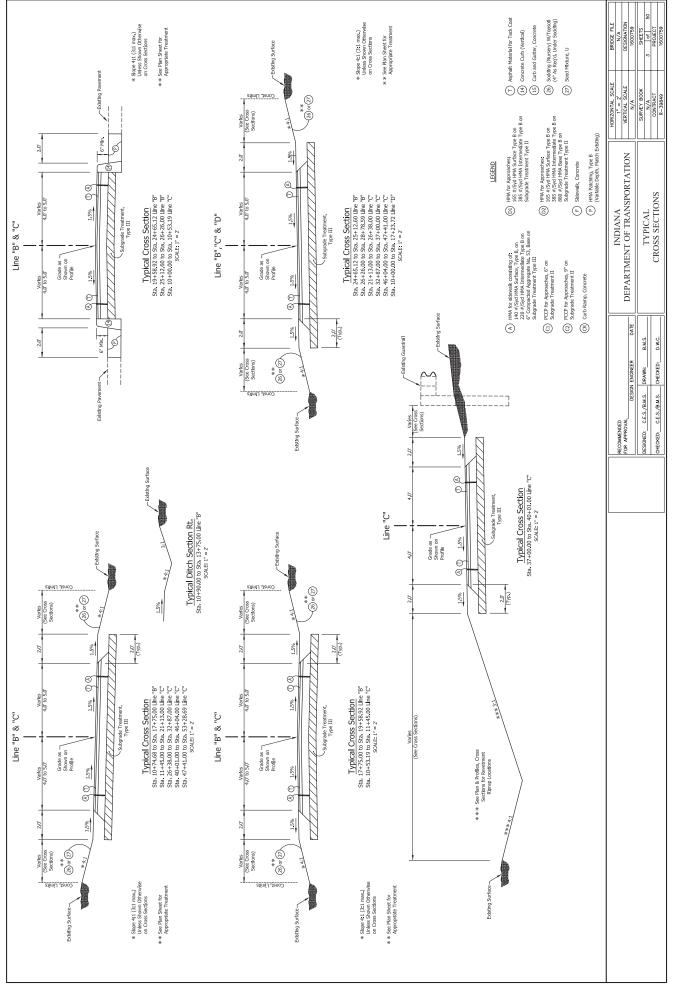

----------------|--|--|--|--|--|--|--|
|                                         | DATE                         | B.M.S.                      | CHECKED: C.E.S./B.M.S. |  |  |  |  |  |  |  |
|                                         | SIGN ENGINEER                | DRAWN:                      | CHECKED:               |  |  |  |  |  |  |  |
| ED .                                    | DESIG                        | NESIGNED: C.E.S./B.M.S.     | D.W.C.                 |  |  |  |  |  |  |  |
| RECOMMEND<br>FOR APPROV                 |                              | DESIGNED:                   | CHECKED:               |  |  |  |  |  |  |  |
|                                         |                              |                             |                        |  |  |  |  |  |  |  |

B42







Appendix B: Graphics









Des. No. 1600759







Des. No. 1600759

Appendix B: Graphic: