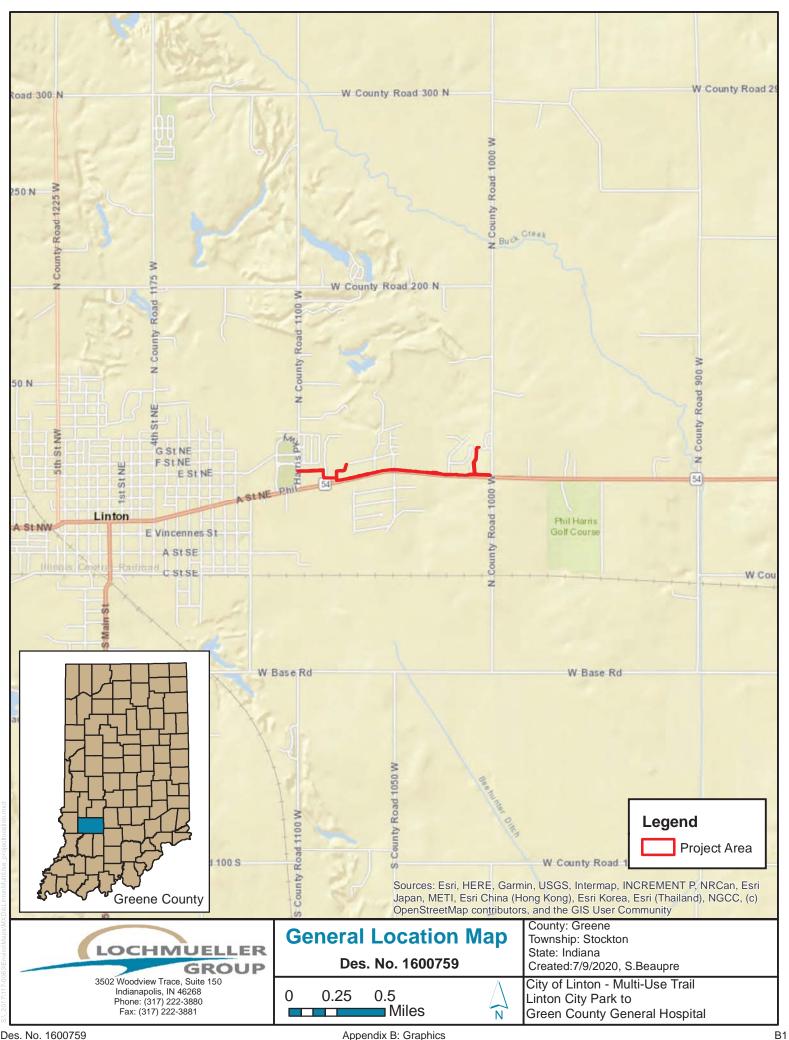

|               |                  |                                               | •             |                        | •                     |             |                  |         |
|---------------|------------------|-----------------------------------------------|---------------|------------------------|-----------------------|-------------|------------------|---------|
| County        | Greene           |                                               | Route         | Various                | D                     | es. No.     | 1600759          |         |
|               |                  |                                               |               |                        |                       |             |                  |         |
|               |                  |                                               |               |                        |                       |             |                  |         |
|               | SE AND NEED      |                                               |               |                        |                       |             |                  |         |
|               |                  | problem that the pro                          |               |                        | o the traffic proble  | m should    | NOT be discus    | sed     |
|               |                  | CE Manual, Section project is due to t        |               |                        | and bicycle facil     | ities withi | n the corridor   | from    |
|               |                  | eene County Gener                             |               |                        |                       |             |                  |         |
|               |                  | Park and commercial                           |               |                        |                       |             |                  |         |
|               |                  | Hospital. Presently,                          |               |                        |                       |             |                  |         |
|               |                  | ride connectivity to                          | recreational, | residential, and co    | mmercial properti     | es within   | this area of the | City    |
| of Linton     | (Appendix B, I   | B3 to B15).                                   |               |                        |                       |             |                  |         |
| The purpo     | ose of the proje | ct is to improve pe                           | destrian and  | bicycle connectivi     | ty through the co     | rridor exte | ending from L    | inton   |
|               |                  | County General Hos                            |               | oreyere connectivi     | ey unough the co      | illuoi ent  | manig nom E      | 1111011 |
|               |                  |                                               |               |                        |                       |             |                  |         |
|               |                  |                                               |               |                        |                       |             |                  |         |
| PROJEC        | TDESCRIPT        | ION (PREFERRE                                 | DALTERN       | IATIVE):               |                       |             |                  |         |
| County:       | Greene           |                                               | Municip       | ality: Linton          |                       |             |                  |         |
|               |                  |                                               |               | <u> </u>               |                       |             |                  |         |
| Limits of F   | Proposed Work:   | Along an unnamed                              | l road and SR | 54 from Linton City    | Park to the Greene    | County Ger  | neral Hospital   |         |
| Total Wor     | k Lenath:        | 1.32 Mile(s                                   | :)            | Total Work             | Area: 3.08            | Acre        | (s)              |         |
|               |                  | 1.02                                          | ")            | Total Work             | - 11Cd. <u>- 3.00</u> | /\ord       | (3)              |         |
|               |                  |                                               |               |                        |                       |             |                  |         |
| le an Inter   | chango Modifio   | ation Study / Interch                         | ango luctific | eation Study (IMS/I    | IS) required?         | Y           | es <sup>1</sup>  | No<br>X |
|               |                  | A grant a conditiona                          |               |                        | o) required?          | D           | ate:             |         |
| -             |                  |                                               |               |                        |                       |             |                  |         |
|               |                  | a copy of the appro                           | oved CE/EA    | document must be       | submitted to the F    | HWA with    | a request for f  | final   |
| approval of t | rie IIVIS/IJS.   |                                               |               |                        |                       |             |                  |         |
|               |                  |                                               |               |                        |                       |             |                  |         |
|               |                  | escribe existing con<br>le a discussion of lo |               |                        |                       |             |                  | t will  |
|               |                  | leficiencies if these                         |               | Discuss any major      | r issues for the pro  | nject and i | low trie project | . vvIII |
|               |                  | funds from the Fee                            |               | ay Administration      | (FHWA), is proce      | eding wit   | h a multi-use t  | trail   |
| project in    | the City of Lir  | nton, Greene Count                            | y, Indiana. T | The project is locate  | ed in Sections 13     | and 24, T   | Township 7 No    | orth,   |
| _             | West of Stockto  | n Township as dep                             | icted on the  | Linton USGS Qua        | drangle Topograp      | hic Map (   | Appendix B, p    | age     |
| B2).          |                  |                                               |               |                        |                       |             |                  |         |
| Existing      | Conditions       |                                               |               |                        |                       |             |                  |         |
|               |                  | R 54 (A Street NE)                            | is an east-we | est route that is func | tionally classified   | as a mino   | r arterial roadw | vav     |
|               |                  | of the roadway co                             |               |                        |                       |             |                  |         |
|               |                  | ane (TWLTL) cente                             |               |                        |                       |             |                  |         |
| approxim      | ately 0.33 mile  | west of CR 1000 V                             | V (Lone Tree  | e Road). This section  | on of SR 54 is bo     | rdered by   | 2-foot and 7-i   | inch    |
| curb and      | gutter. From a p | oint approximately                            | 0.33 mile w   | est of CR 1000 W t     | o CR 1000 W, SR       | 3 54 is con | nprised of two   | 12-     |
|               |                  | one in each directio                          |               |                        |                       |             |                  |         |
|               |                  | wide shoulders. Wit                           |               |                        |                       |             |                  |         |
|               |                  | SR 54. An existing                            |               |                        |                       |             |                  |         |
|               |                  | onally, an existing                           |               |                        |                       |             |                  |         |
|               |                  | tary to Beehunter large to the unnamed        |               |                        |                       |             |                  |         |
|               |                  | speed limit is 40 m                           | •             |                        | a gradou/riprap II    | nea antent  | 75 OH DOM SIDE   | 3 01    |
|               | ,                |                                               | - p           | Y F / /                |                       |             |                  |         |
| This is       | page 3 of 31     | Project name:                                 | Linton Multi- | use Trail              |                       | Da          | ate: August 2    | יק אר   |
| 11113 13      | Jago J Ji Ji I   | - Joot Hallio.                                | Lincon with   | uoc 11411              |                       |             | August 2         | ., ∠U   |