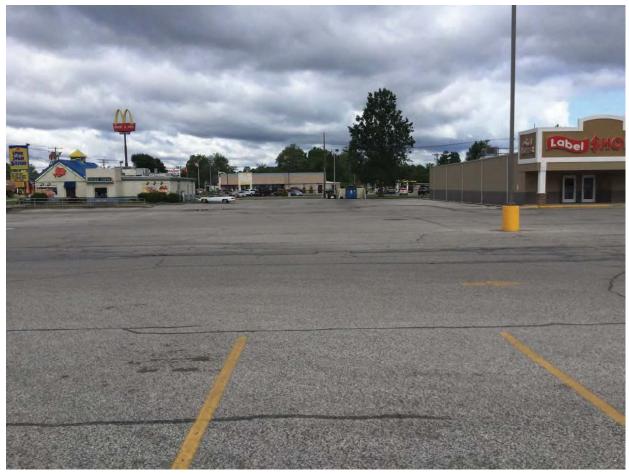

### Preferred Alternative

The preferred alternative involves the construction of a multi-use trail from the Linton City Park to the Greene County General Hospital. The need for installation and upgrading of facilities is identified in City of Linton's Americans with Disabilities Act (ADA) Transition Plan. In August 2019, during the development of the project, a 30-foot section of the trail was constructed within the Linton City Park property with local funds (Appendix B, B3). Because this constructed section of trail is needed to support logical termini, the impacts associated with that construction are included in this document as part of the project. The multi-use trail will extend from the eastern edge of the Linton City Park (also called Humphreys Park) at Phil Harris Parkway, crosses CR 1100 W (Park Road), and continues east along the south side of an unnamed road (Appendix B, B3 to B4). The multi-use trail continues east through the parking lot of the Linton Shopping Center before turning south toward SR 54 (A Street NE) (Appendix B, B6). To provide optimal safety where interactions between vehicular traffic and pedestrians/bicyclists may occur, the trail pavement through the parking lot of the shopping center will be raised in three sections. The breaks between each raised section will define the areas at which vehicles will be able to turn and continue along the main lanes of the parking lot. A curb will border both sides of the raised trail section to further demarcate the pedestrian facility. The height of the curb generally ranges from 6-inches to 12-inches while the base elevation of the raised trail also increases by 0.33-inch to 0.85-inch. Each raised section will begin and end with an ADA compliant concrete curb ramp. Specific locations along the trail will be clearly designated for the crossing of vehicular traffic. There will also be signage and pavement markings for both vehicular and trail traffic within this area. All signing will meet INDOT requirements and follow all guidelines of the FHWA Manual on Uniform Traffic Control Devices (MUTCD) and the AASHTO Guide for the Development of Bicycle Facilities.