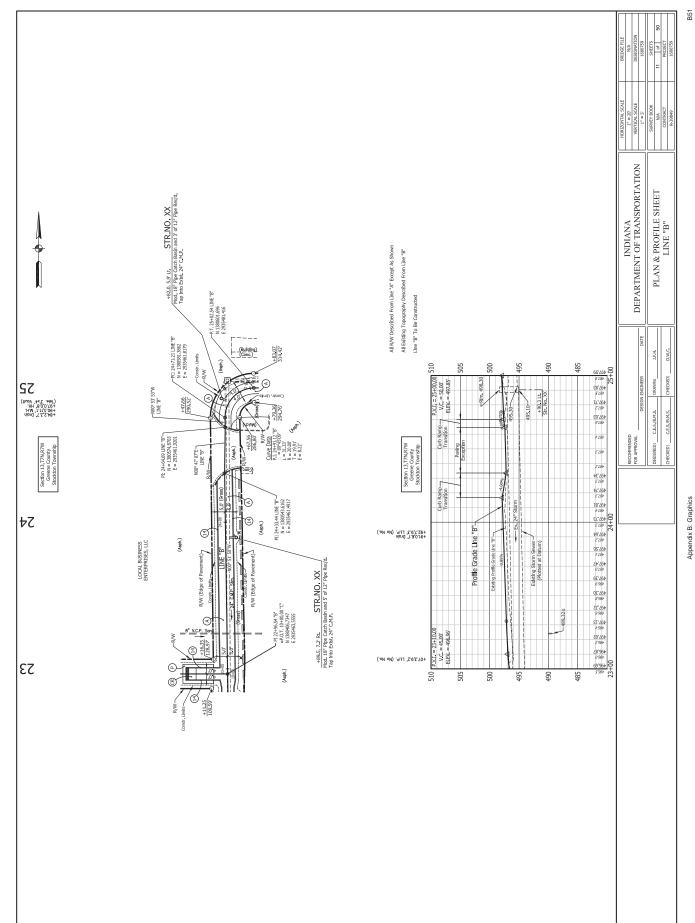

At SR 54, the multi-use trail continues east along the north side of the road until reaching a trailhead at a point approximately 437 feet west of CR 1000 W (Appendix B, B6 to B13). From this point, the trail alignment veers north through a forested area and ends at Greene County General Hospital (Appendix B, B13 to B15). In addition, trail sections will be constructed from the trail head to CR 1000 W (Lone Tree Road) (Appendix B, B13). Another section of trail will be constructed between the Linton Shopping Center northeast to Lezlie Lane to connect to the residential properties east of the shopping center (Appendix B, B5 to B6). The typical section of the trail will include an 8 to 10-foot wide paved pathway with 2-foot wide shoulders. Green space will separate the multi-use trail from SR 54 and the unnamed road. The width of the green space varies from a minimum of 5 feet wide to as much as 28 feet wide near the trailhead and continuing to CR 1000 W. The existing 30-inch by 40-inch CMP on the east side of CR 1100 W will be extended further to the south in order to accommodate the alignment of the multi-use trail along the unnamed road (Appendix B, B47). The existing 13-foot by 7-foot reinforced concrete 3-sided structure (CV 054-028-27.10) carries an unnamed tributary to Beehunter Ditch under SR 54 will also be extended in order to accommodate the trail alignment. Additionally, new stormwater structures,