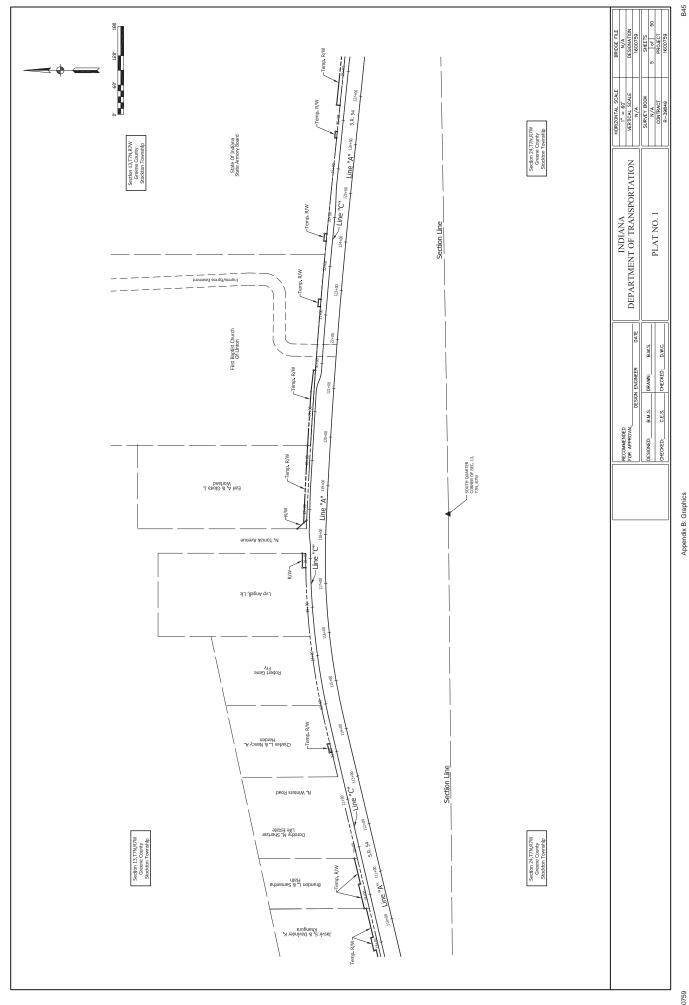

At SR 54, the multi-use trail continues east along the north side of the road until reaching a trailhead at a point approximately 437 feet west of CR 1000 W (Appendix B, B6 to B13). From this point, the trail alignment veers north through a forested area and ends at Greene County General Hospital (Appendix B, B13 to B15). In addition, trail sections will be constructed from the trail head to CR 1000 W (Lone Tree Road) (Appendix B, B13). Another section of trail will be constructed between the Linton Shopping Center northeast to Lezlie Lane to connect to the residential properties east of the shopping center (Appendix B, B5 to B6). The typical section of the trail will include an 8 to 10-foot wide paved pathway with 2-foot wide shoulders. Green space will separate the multi-use trail from SR 54 and the unnamed road. The width of the green space varies from a minimum of 5 feet wide to as much as 28 feet wide near the trailhead and continuing to CR 1000 W. The existing 30-inch by 40-inch CMP on the east side of CR 1100 W will be extended further to the south in order to accommodate the alignment of the multi-use trail along the unnamed road (Appendix B, B47). The existing 13-foot by 7-foot reinforced concrete 3-sided structure (CV 054-028-27.10) carries an unnamed tributary to Beehunter Ditch under SR 54 will also be extended in order to accommodate the trail alignment. Additionally, new stormwater structures,