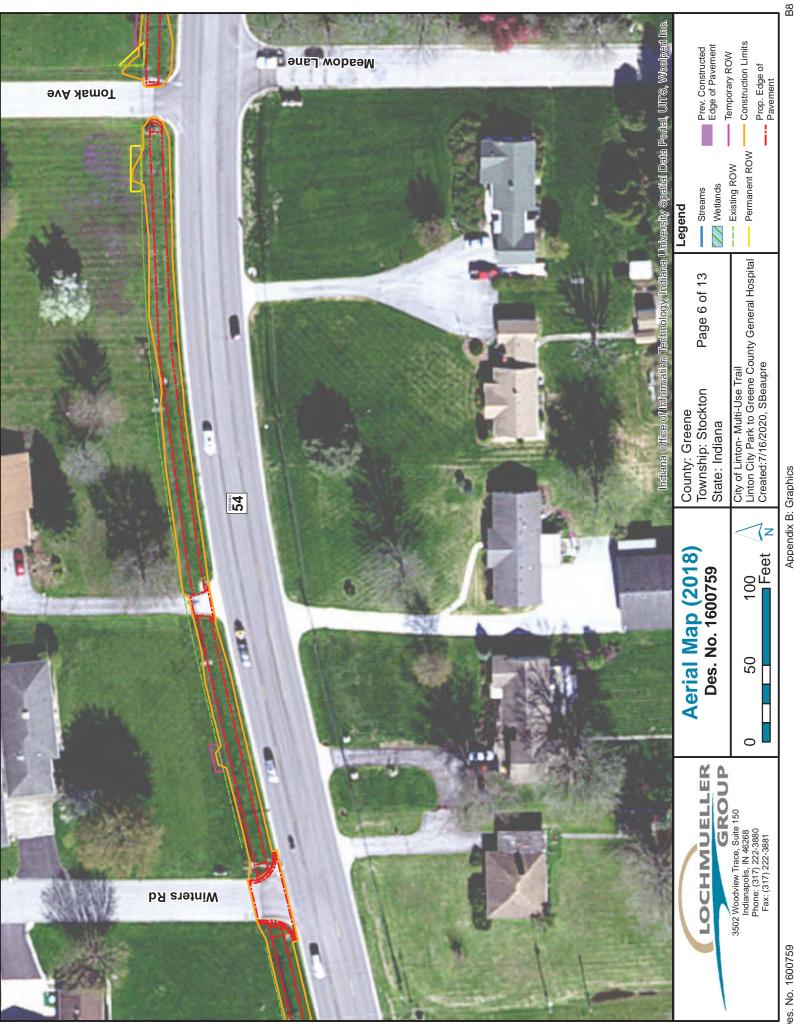

### Preferred Alternative

The preferred alternative involves the construction of a multi-use trail from the Linton City Park to the Greene County General Hospital. The need for installation and upgrading of facilities is identified in City of Linton's Americans with Disabilities Act (ADA) Transition Plan. In August 2019, during the development of the project, a 30-foot section of the trail was constructed within the Linton City Park property with local funds (Appendix B, B3). Because this constructed section of trail is needed to support logical termini, the impacts associated with that construction are included in this document as part of the project. The multi-use trail will extend from the eastern edge of the Linton City Park (also called Humphreys Park) at Phil Harris Parkway, crosses CR 1100 W (Park Road), and continues east along the south side of an unnamed road (Appendix B, B3 to B4). The multi-use trail continues east through the parking lot of the Linton Shopping Center before turning south toward SR 54 (A Street NE) (Appendix B, B6). To provide optimal safety where interactions between vehicular traffic and pedestrians/bicyclists may occur, the trail pavement through the parking lot of the shopping center will be raised in three sections. The breaks between each raised section will define the areas at which vehicles will be able to turn and continue along the main lanes of the parking lot. A curb will border both sides of the raised trail section to further demarcate the pedestrian facility. The height of the curb generally ranges from 6-inches to 12-inches while the base elevation of the raised trail also increases by 0.33-inch to 0.85-inch. Each raised section will begin and end with an ADA compliant concrete curb ramp. Specific locations along the trail will be clearly designated for the crossing of vehicular traffic. There will also be signage and pavement markings for both vehicular and trail traffic within this area. All signing will meet INDOT requirements and follow all guidelines of the FHWA Manual on Uniform Traffic Control Devices (MUTCD) and the AASHTO Guide for the Development of Bicycle Facilities.

At SR 54, the multi-use trail continues east along the north side of the road until reaching a trailhead at a point approximately 437 feet west of CR 1000 W (Appendix B, B6 to B13). From this point, the trail alignment veers north through a forested area and ends at Greene County General Hospital (Appendix B, B13 to B15). In addition, trail sections will be constructed from the trail head to CR 1000 W (Lone Tree Road) (Appendix B, B13). Another section of trail will be constructed between the Linton Shopping Center northeast to Lezlie Lane to connect to the residential properties east of the shopping center (Appendix B, B5 to B6). The typical section of the trail will include an 8 to 10-foot wide paved pathway with 2-foot wide shoulders. Green space will separate the multi-use trail from SR 54 and the unnamed road. The width of the green space varies from a minimum of 5 feet wide to as much as 28 feet wide near the trailhead and continuing to CR 1000 W. The existing 30-inch by 40-inch CMP on the east side of CR 1100 W will be extended further to the south in order to accommodate the alignment of the multi-use trail along the unnamed road (Appendix B, B47). The existing 13-foot by 7-foot reinforced concrete 3-sided structure (CV 054-028-27.10) carries an unnamed tributary to Beehunter Ditch under SR 54 will also be extended in order to accommodate the trail alignment. Additionally, new stormwater structures,