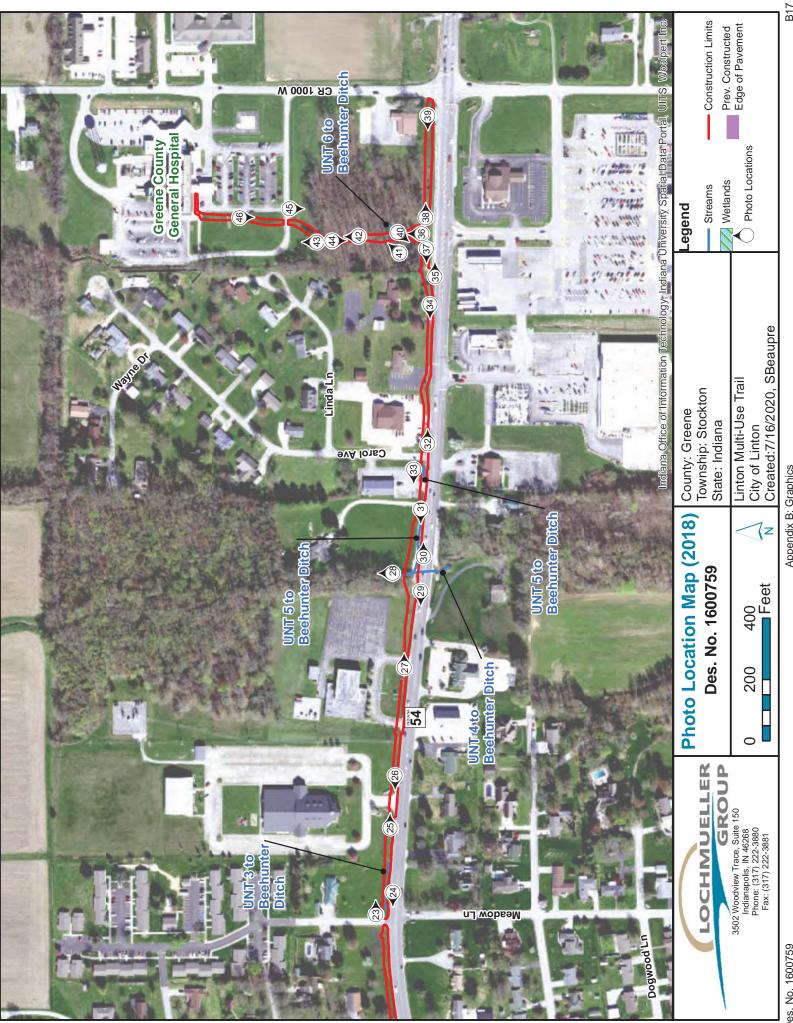

|               |                  |                                               | •             |                        | •                     |             |                  |         |
|---------------|------------------|-----------------------------------------------|---------------|------------------------|-----------------------|-------------|------------------|---------|
| County        | Greene           |                                               | Route         | Various                | D                     | es. No.     | 1600759          |         |
|               |                  |                                               |               |                        |                       |             |                  |         |
|               |                  |                                               |               |                        |                       |             |                  |         |
|               | SE AND NEED      |                                               |               |                        |                       |             |                  |         |
|               |                  | problem that the pro                          |               |                        | o the traffic proble  | m should    | NOT be discus    | sed     |
|               |                  | CE Manual, Section project is due to t        |               |                        | and bicycle facil     | ities withi | n the corridor   | from    |
|               |                  | eene County Gener                             |               |                        |                       |             |                  |         |
|               |                  | Park and commercial                           |               |                        |                       |             |                  |         |
|               |                  | Hospital. Presently,                          |               |                        |                       |             |                  |         |
|               |                  | ride connectivity to                          | recreational, | residential, and co    | mmercial properti     | es within   | this area of the | City    |
| of Linton     | (Appendix B, I   | B3 to B15).                                   |               |                        |                       |             |                  |         |
| The purpo     | ose of the proje | ct is to improve pe                           | destrian and  | bicycle connectivi     | ty through the co     | rridor exte | ending from L    | inton   |
|               |                  | County General Hos                            |               | oreyere connectivi     | ey unough the co      | illuoi ent  | manig nom E      | 1111011 |
|               |                  |                                               |               |                        |                       |             |                  |         |
|               |                  |                                               |               |                        |                       |             |                  |         |
| PROJEC        | TDESCRIPT        | ION (PREFERRE                                 | DALTERN       | IATIVE):               |                       |             |                  |         |
| County:       | Greene           |                                               | Municip       | ality: Linton          |                       |             |                  |         |
|               |                  |                                               |               | <u> </u>               |                       |             |                  |         |
| Limits of F   | Proposed Work:   | Along an unnamed                              | l road and SR | 54 from Linton City    | Park to the Greene    | County Ger  | neral Hospital   |         |
| Total Wor     | k Lenath:        | 1.32 Mile(s                                   | :)            | Total Work             | Area: 3.08            | Acre        | (s)              |         |
|               |                  | 1.02                                          | ")            | Total Work             | - 11Cd. <u>- 3.00</u> | /\ord       | (3)              |         |
|               |                  |                                               |               |                        |                       |             |                  |         |
| le an Inter   | chango Modifio   | ation Study / Interch                         | ango luctific | eation Study (IMS/I    | IS) required?         | Y           | es <sup>1</sup>  | No<br>X |
|               |                  | A grant a conditiona                          |               |                        | o) required?          | D           | ate:             |         |
| -             |                  |                                               |               |                        |                       |             |                  |         |
|               |                  | a copy of the appro                           | oved CE/EA    | document must be       | submitted to the F    | HWA with    | a request for f  | final   |
| approval of t | rie IIVIS/IJS.   |                                               |               |                        |                       |             |                  |         |
|               |                  |                                               |               |                        |                       |             |                  |         |
|               |                  | escribe existing con<br>le a discussion of lo |               |                        |                       |             |                  | t will  |
|               |                  | leficiencies if these                         |               | Discuss any major      | r issues for the pro  | nject and i | low trie project | . vvIII |
|               |                  | funds from the Fee                            |               | ay Administration      | (FHWA), is proce      | eding wit   | h a multi-use t  | trail   |
| project in    | the City of Lir  | nton, Greene Count                            | y, Indiana. T | The project is locate  | ed in Sections 13     | and 24, T   | Township 7 No    | orth,   |
| _             | West of Stockto  | n Township as dep                             | icted on the  | Linton USGS Qua        | drangle Topograp      | hic Map (   | Appendix B, p    | age     |
| B2).          |                  |                                               |               |                        |                       |             |                  |         |
| Existing      | Conditions       |                                               |               |                        |                       |             |                  |         |
|               |                  | R 54 (A Street NE)                            | is an east-we | est route that is func | tionally classified   | as a mino   | r arterial roadw | vav     |
|               |                  | of the roadway co                             |               |                        |                       |             |                  |         |
|               |                  | ane (TWLTL) cente                             |               |                        |                       |             |                  |         |
| approxim      | ately 0.33 mile  | west of CR 1000 V                             | V (Lone Tree  | e Road). This section  | on of SR 54 is bo     | rdered by   | 2-foot and 7-i   | inch    |
| curb and      | gutter. From a p | oint approximately                            | 0.33 mile w   | est of CR 1000 W t     | o CR 1000 W, SR       | 3 54 is con | nprised of two   | 12-     |
|               |                  | one in each directio                          |               |                        |                       |             |                  |         |
|               |                  | wide shoulders. Wit                           |               |                        |                       |             |                  |         |
|               |                  | SR 54. An existing                            |               |                        |                       |             |                  |         |
|               |                  | onally, an existing                           |               |                        |                       |             |                  |         |
|               |                  | tary to Beehunter large to the unnamed        |               |                        |                       |             |                  |         |
|               |                  | speed limit is 40 m                           | •             |                        | a gradou/riprap II    | nea antent  | 75 OH DOM SIDE   | 3 01    |
|               | ,                |                                               | - p           | Y F / /                |                       |             |                  |         |
| This is       | page 3 of 31     | Project name:                                 | Linton Multi- | use Trail              |                       | Da          | ate: August 2    | יק אר   |
| 11113 13      | Jago J Ji Ji I   | - Joot Hallio.                                | Lincon with   | uoc 11411              |                       |             | August 2         | ., ∠U   |

### Preferred Alternative

The preferred alternative involves the construction of a multi-use trail from the Linton City Park to the Greene County General Hospital. The need for installation and upgrading of facilities is identified in City of Linton's Americans with Disabilities Act (ADA) Transition Plan. In August 2019, during the development of the project, a 30-foot section of the trail was constructed within the Linton City Park property with local funds (Appendix B, B3). Because this constructed section of trail is needed to support logical termini, the impacts associated with that construction are included in this document as part of the project. The multi-use trail will extend from the eastern edge of the Linton City Park (also called Humphreys Park) at Phil Harris Parkway, crosses CR 1100 W (Park Road), and continues east along the south side of an unnamed road (Appendix B, B3 to B4). The multi-use trail continues east through the parking lot of the Linton Shopping Center before turning south toward SR 54 (A Street NE) (Appendix B, B6). To provide optimal safety where interactions between vehicular traffic and pedestrians/bicyclists may occur, the trail pavement through the parking lot of the shopping center will be raised in three sections. The breaks between each raised section will define the areas at which vehicles will be able to turn and continue along the main lanes of the parking lot. A curb will border both sides of the raised trail section to further demarcate the pedestrian facility. The height of the curb generally ranges from 6-inches to 12-inches while the base elevation of the raised trail also increases by 0.33-inch to 0.85-inch. Each raised section will begin and end with an ADA compliant concrete curb ramp. Specific locations along the trail will be clearly designated for the crossing of vehicular traffic. There will also be signage and pavement markings for both vehicular and trail traffic within this area. All signing will meet INDOT requirements and follow all guidelines of the FHWA Manual on Uniform Traffic Control Devices (MUTCD) and the AASHTO Guide for the Development of Bicycle Facilities.

At SR 54, the multi-use trail continues east along the north side of the road until reaching a trailhead at a point approximately 437 feet west of CR 1000 W (Appendix B, B6 to B13). From this point, the trail alignment veers north through a forested area and ends at Greene County General Hospital (Appendix B, B13 to B15). In addition, trail sections will be constructed from the trail head to CR 1000 W (Lone Tree Road) (Appendix B, B13). Another section of trail will be constructed between the Linton Shopping Center northeast to Lezlie Lane to connect to the residential properties east of the shopping center (Appendix B, B5 to B6). The typical section of the trail will include an 8 to 10-foot wide paved pathway with 2-foot wide shoulders. Green space will separate the multi-use trail from SR 54 and the unnamed road. The width of the green space varies from a minimum of 5 feet wide to as much as 28 feet wide near the trailhead and continuing to CR 1000 W. The existing 30-inch by 40-inch CMP on the east side of CR 1100 W will be extended further to the south in order to accommodate the alignment of the multi-use trail along the unnamed road (Appendix B, B47). The existing 13-foot by 7-foot reinforced concrete 3-sided structure (CV 054-028-27.10) carries an unnamed tributary to Beehunter Ditch under SR 54 will also be extended in order to accommodate the trail alignment. Additionally, new stormwater structures,