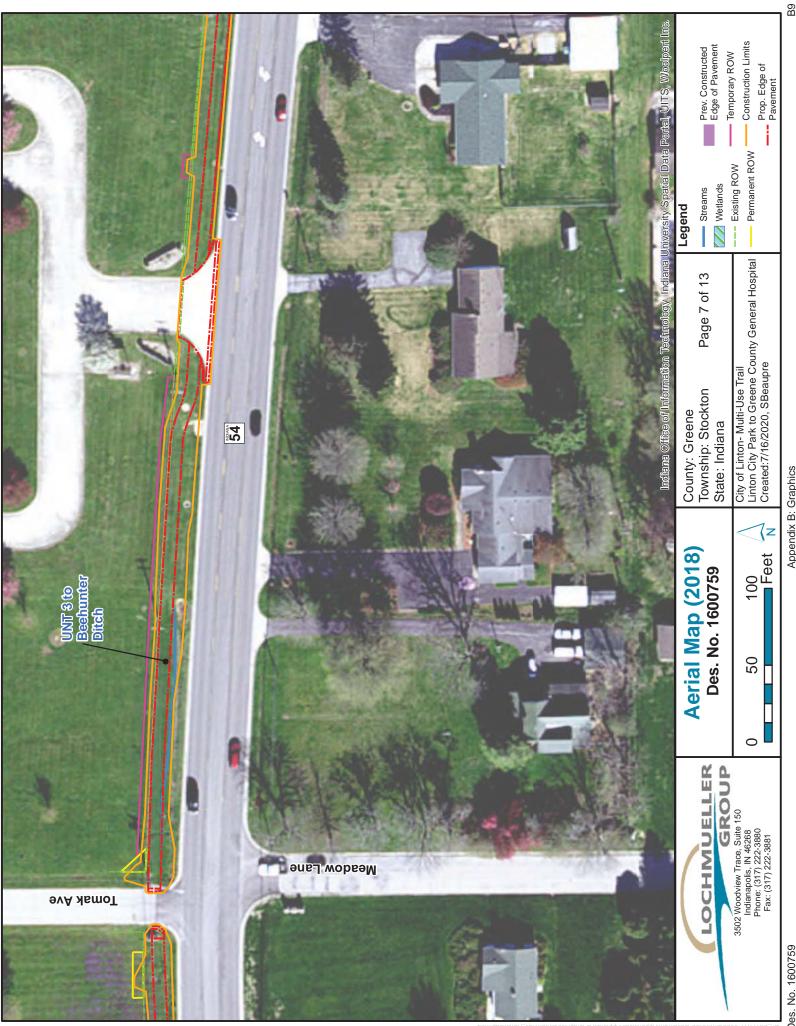

### Preferred Alternative

The preferred alternative involves the construction of a multi-use trail from the Linton City Park to the Greene County General Hospital. The need for installation and upgrading of facilities is identified in City of Linton's Americans with Disabilities Act (ADA) Transition Plan. In August 2019, during the development of the project, a 30-foot section of the trail was constructed within the Linton City Park property with local funds (Appendix B, B3). Because this constructed section of trail is needed to support logical termini, the impacts associated with that construction are included in this document as part of the project. The multi-use trail will extend from the eastern edge of the Linton City Park (also called Humphreys Park) at Phil Harris Parkway, crosses CR 1100 W (Park Road), and continues east along the south side of an unnamed road (Appendix B, B3 to B4). The multi-use trail continues east through the parking lot of the Linton Shopping Center before turning south toward SR 54 (A Street NE) (Appendix B, B6). To provide optimal safety where interactions between vehicular traffic and pedestrians/bicyclists may occur, the trail pavement through the parking lot of the shopping center will be raised in three sections. The breaks between each raised section will define the areas at which vehicles will be able to turn and continue along the main lanes of the parking lot. A curb will border both sides of the raised trail section to further demarcate the pedestrian facility. The height of the curb generally ranges from 6-inches to 12-inches while the base elevation of the raised trail also increases by 0.33-inch to 0.85-inch. Each raised section will begin and end with an ADA compliant concrete curb ramp. Specific locations along the trail will be clearly designated for the crossing of vehicular traffic. There will also be signage and pavement markings for both vehicular and trail traffic within this area. All signing will meet INDOT requirements and follow all guidelines of the FHWA Manual on Uniform Traffic Control Devices (MUTCD) and the AASHTO Guide for the Development of Bicycle Facilities.

At SR 54, the multi-use trail continues east along the north side of the road until reaching a trailhead at a point approximately 437 feet west of CR 1000 W (Appendix B, B6 to B13). From this point, the trail alignment veers north through a forested area and ends at Greene County General Hospital (Appendix B, B13 to B15). In addition, trail sections will be constructed from the trail head to CR 1000 W (Lone Tree Road) (Appendix B, B13). Another section of trail will be constructed between the Linton Shopping Center northeast to Lezlie Lane to connect to the residential properties east of the shopping center (Appendix B, B5 to B6). The typical section of the trail will include an 8 to 10-foot wide paved pathway with 2-foot wide shoulders. Green space will separate the multi-use trail from SR 54 and the unnamed road. The width of the green space varies from a minimum of 5 feet wide to as much as 28 feet wide near the trailhead and continuing to CR 1000 W. The existing 30-inch by 40-inch CMP on the east side of CR 1100 W will be extended further to the south in order to accommodate the alignment of the multi-use trail along the unnamed road (Appendix B, B47). The existing 13-foot by 7-foot reinforced concrete 3-sided structure (CV 054-028-27.10) carries an unnamed tributary to Beehunter Ditch under SR 54 will also be extended in order to accommodate the trail alignment. Additionally, new stormwater structures,